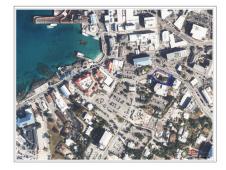

### George Town 0.36 Acre, Commercial Lot

George Town, Grand Cayman MLS# 417994

#### CI\$1,750,000

**JENNA HYDES** jenna@propertycayman.com

Explore the potential of this prime commercial land in the heart of George Town. Located next to RBC and surrounded by high-profile businesses, this property is perfect for investors and business owners. This is a rare chance to own prime real estate in a sought-after area. Whether you are looking to expand your business footprint or invest in a high-growth area, this property is a must-see. Secure your spot in George Town's vibrant commercial scene today.

# **Key Details**

Width Depth **143 96** 

Acreage View **0.36** Inland