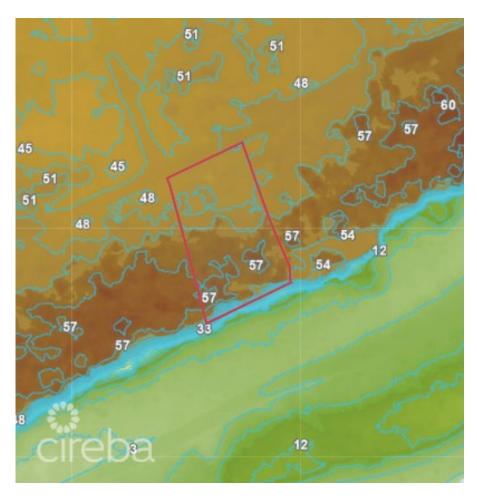

## CI\$333,000

**KRAIG HISLOP** 345-949-7677 kraig@rainbow.ky

Perched on the edge of Cayman Brac's Bluff, this 1.28-acre parcel offers breathtaking ocean and island views from over 55 feet above sea level. Enjoy cooling breezes, privacy, and ample space to design your dream family home or island retreat. With its elevated position and stunning outlook, this is a rare opportunity to own one of the Brac's most sought-after bluff-edge properties.

# **Key Details**

Width Depth **180 305** 

Acreage View

1.28 Water View