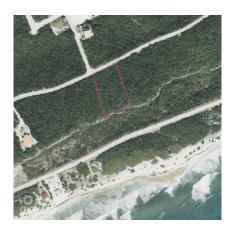

## CI\$333,000

**KRAIG HISLOP** 345-949-7677 kraig@rainbow.ky

Perched on the edge of Cayman Brac's Bluff, this 1.28-acre parcel offers breathtaking ocean and island views from over 55 feet above sea level. Enjoy cooling breezes, privacy, and ample space to design your dream family home or island retreat. With its elevated position and stunning outlook, this is a rare opportunity to own one of the Brac's most sought-after bluff-edge properties.

# **Key Details**

Width Depth **180 305** 

Acreage View

1.28 Water View