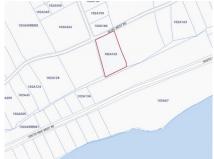

## CI\$333,000

**KRAIG HISLOP** 345-949-7677 kraig@rainbow.ky

Perched on the edge of Cayman Brac's Bluff, this 1.28-acre parcel offers breathtaking ocean and island views from over 55 feet above sea level. Enjoy cooling breezes, privacy, and ample space to design your dream family home or island retreat. With its elevated position and stunning outlook, this is a rare opportunity to own one of the Brac's most sought-after bluff-edge properties.

# **Key Details**

Width Depth **180 305** 

Acreage View

1.28 Water View