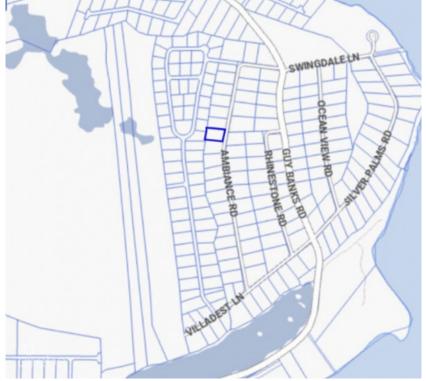

## Little Cayman Lot Close To Point Of Sand

Little Cayman East, Little Cayman MLS# 419619

## CI\$49,950

Discover the untouched beauty of Little Cayman with this large .37 acre parcel located just a short walk from one of the most stunning beaches in all of the Cayman Islands! Situated in a quiet, undeveloped subdivision, this lot offers peace, privacy and tremendous potential for the future. This property is an excellent opportunity to secure your own slice of paradise for an affordable price.

## **Key Details**

Width Depth **100 165** 

Acreage View **0.37** Inland