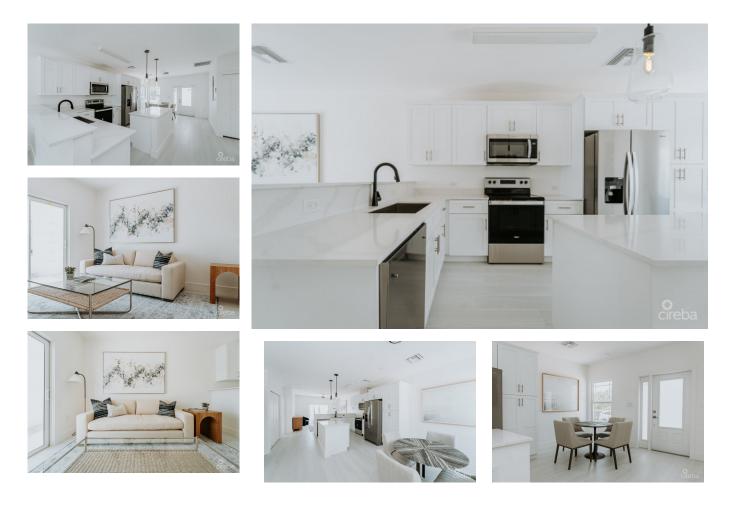

MARIA SANCHEZ maria@c21cayman.com

ALEX WOOD 345-949-2100 alex@c21cayman.com This home Design features 2 spacious bedrooms and 2 ensuite bathrooms. The floor plan ergonomically separates the living room, kitchen, and dining area from both bedrooms. The ample kitchen features a center island, elegant quartz countertops, modern shaker-style cabinets, and Whirlpool stainless steel appliances. The master bedroom boasts a large deep sliding closet and an ensuite, private bathroom. The bright and airy guest bedroom features a deep closet and an ensuite bathroom that can be accessed by your guests through the walkway. The interior is beautifully finished with ceramic tiling, black matte finishes, and high ceilings. Equally as impressively finished is the exterior with Marmoran decorative finishes and a covered entryway. This home couldn't be more centrally located. Be in Camana Bay in less than 10 minutes, grocery stores, restaurants, schools, and the world-famous Seven Mile Beach are also just moments away. Don't miss your opportunity to secure this wonderful unit in the highly sought vicinity of Adonis Drive, West Bay!