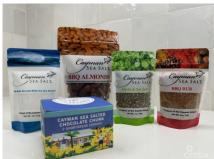

## CI\$1,200,000

An exceptional opportunity to own a unique well-known local brand. Cayman Sea Salt Co. Ltd. (est. 2005) and Cayman Cookie Company (est. 2019) are for sale. After nearly 20 years, the owners are retiring. This acquisition includes two turnkey businesses with all stock and inventory. Owners will assist with transition of ownership if needed. Financing options considered. Cayman Sea Salt is a 100% solar-evaporated, handmade product from the Cayman Islands. Renowned for its quality and consistency, it's a favorite among top local chefs. As one of the few products made entirely on the island, it has a loyal customer base of both residents and visitors. Cayman Cookie company emerged in 2020 during the time of COVID from the need to take our business to the next level with our Caribbean-inspired gourmet cookie line. Cayman Sea Salt Co. Ltd. and its' sister company Cayman Cookie Company have a unique value position based on location, the industry and future growth. This is rare opportunity for a company or seasoned entrepreneur looking to build and expanding an iconic brand. Experience the thrill of ownership in a stress-free one of a kind local business. Visit these companies at Company Website : https://caymanseasalt.com/ and https://www.caymancookiecompany.com/ Valuation Summary: Cayman Sea Salt Co. Ltd.: CI\$ 975,000 Cayman Cookie Company: CI\$ 225,000 Interested buyers, please note that a Non-Disclosure Agreement (NDA) is required to discuss further details. Financial information and lease details are available upon request. Please note the business itself is being offered for sale and not the land parcel which is leased.