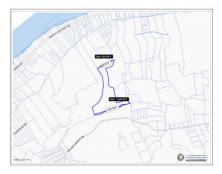

### 20 Acres Brac Bluff Land

Cayman Brac East, Cayman Brac MLS# 418202

#### **LIESEL VAN DER TOUW**

liesel@eracayman.com

Beautiful 20 acres of raw land on Cayman Brac Bluff. High elevation and rich soil allows for the property to be used for either residential home, farm land, vacation rentals or all of the above. Light poles and electrical lines have been added as well as a paved road and access gate which provides a saving for the new owners

# **Key Details**

Width Depth **1,376 1,636** 

Acreage View

20.00 Garden View