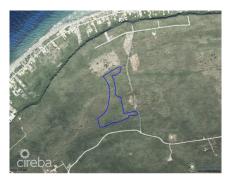

### 20 Acres Brac Bluff Land

Cayman Brac East, Cayman Brac MLS# 418202

#### **LIESEL VAN DER TOUW**

liesel@eracayman.com

Beautiful 20 acres of raw land on Cayman Brac Bluff. High elevation and rich soil allows for the property to be used for either residential home, farm land, vacation rentals or all of the above. Light poles and electrical lines have been added as well as a paved road and access gate which provides a saving for the new owners

# **Key Details**

Width Depth **1,376 1,636** 

Acreage View

20.00 Garden View