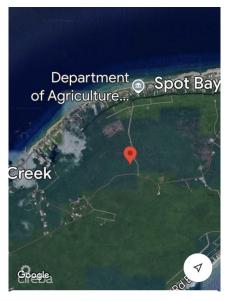

### 20 Acres Brac Bluff Land

Cayman Brac East, Cayman Brac MLS# 418202

#### **LIESEL VAN DER TOUW**

liesel@eracayman.com

Beautiful 20 acres of raw land on Cayman Brac Bluff. High elevation and rich soil allows for the property to be used for either residential home, farm land, vacation rentals or all of the above. Light poles and electrical lines have been added as well as a paved road and access gate which provides a saving for the new owners