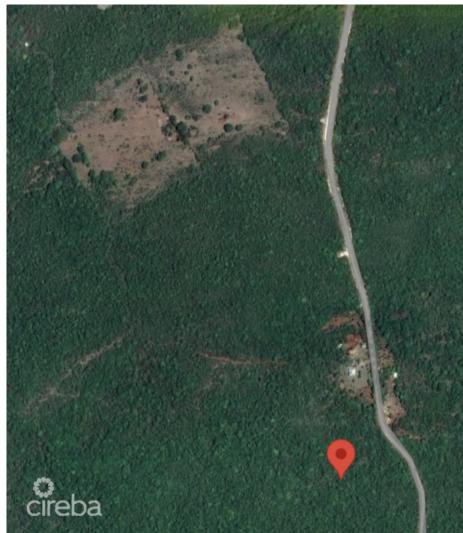

#### **LIESEL VAN DER TOUW**

liesel@eracayman.com

Beautiful 20 acres of raw land on Cayman Brac Bluff. High elevation and rich soil allows for the property to be used for either residential home, farm land, vacation rentals or all of the above. Light poles and electrical lines have been added as well as a paved road and access gate which provides a saving for the new owners