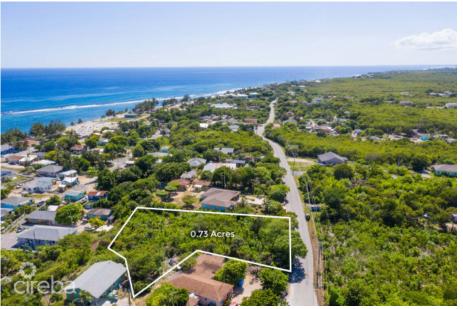

## East End 0.73 Acre, Two Parcels

East End / High Rock, Grand Cayman MLS# 418219

## CI\$300,000

**JENNA HYDES** jenna@propertycayman.com

These two parcels, totaling 0.72 acres (0.28 and 0.43 acres), offer a spacious lot ideal for building your dream family home or an investment property like a duplex or triplex. Located near East End Primary, this convenient spot has great potential for future growth. Whether you're looking for a comfortable residence or a smart investment, this property offers the space and flexibility you need.

## **Key Details**

Width Depth **178 288** 

Acreage View **0.73** Inland