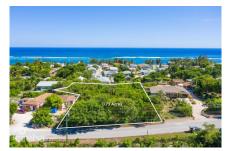

## East End 0.73 Acre, Two Parcels

East End / High Rock, Grand Cayman MLS# 418219

## CI\$300,000

**JENNA HYDES** jenna@propertycayman.com

These two parcels, totaling 0.72 acres (0.28 and 0.43 acres), offer a spacious lot ideal for building your dream family home or an investment property like a duplex or triplex. Located near East End Primary, this convenient spot has great potential for future growth. Whether you're looking for a comfortable residence or a smart investment, this property offers the space and flexibility you need.

## **Key Details**

Width Depth **178 288** 

Acreage View **0.73** Inland