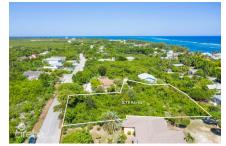

## East End 0.73 Acre, Two Parcels

East End / High Rock, Grand Cayman MLS# 418219

## CI\$300,000

**JENNA HYDES** jenna@propertycayman.com

These two parcels, totaling 0.72 acres (0.28 and 0.43 acres), offer a spacious lot ideal for building your dream family home or an investment property like a duplex or triplex. Located near East End Primary, this convenient spot has great potential for future growth. Whether you're looking for a comfortable residence or a smart investment, this property offers the space and flexibility you need.

## **Key Details**

Width Depth **178 288** 

Acreage View **0.73** Inland