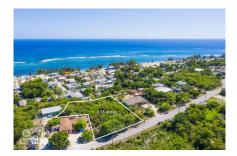

## East End 0.73 Acre, Two Parcels

East End / High Rock, Grand Cayman MLS# 418219

## CI\$300,000

**JENNA HYDES** jenna@propertycayman.com

These two parcels, totaling 0.72 acres (0.28 and 0.43 acres), offer a spacious lot ideal for building your dream family home or an investment property like a duplex or triplex. Located near East End Primary, this convenient spot has great potential for future growth. Whether you're looking for a comfortable residence or a smart investment, this property offers the space and flexibility you need.

## **Key Details**

Width Depth **178 288** 

Acreage View **0.73** Inland