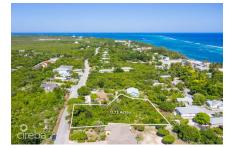

## East End 0.73 Acre, Two Parcels

East End / High Rock, Grand Cayman MLS# 418219

## CI\$300,000

**JENNA HYDES** jenna@propertycayman.com

These two parcels, totaling 0.72 acres (0.28 and 0.43 acres), offer a spacious lot ideal for building your dream family home or an investment property like a duplex or triplex. Located near East End Primary, this convenient spot has great potential for future growth. Whether you're looking for a comfortable residence or a smart investment, this property offers the space and flexibility you need.

## **Key Details**

Width Depth **178 288** 

Acreage View **0.73** Inland