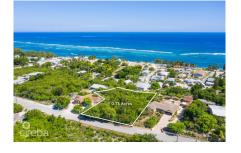

## East End 0.73 Acre, Two Parcels

East End / High Rock, Grand Cayman MLS# 418219

## CI\$300,000

**JENNA HYDES** jenna@propertycayman.com

These two parcels, totaling 0.72 acres (0.28 and 0.43 acres), offer a spacious lot ideal for building your dream family home or an investment property like a duplex or triplex. Located near East End Primary, this convenient spot has great potential for future growth. Whether you're looking for a comfortable residence or a smart investment, this property offers the space and flexibility you need.

## **Key Details**

Width Depth **178 288** 

Acreage View **0.73** Inland