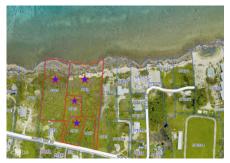

## 4.6 Acres Beach Resort Residential Development Opportunity Near Rum Pt

North Side, Grand Cayman MLS# 418221

US\$4,900,000

Imagine owning a piece of paradise with 413 feet of pristine oceanfront in the sought-after North Side. This expansive property, consisting of four spacious lots, boasts breathtaking panoramic views of the Northern Caribbean Sea, setting the stage for a truly exceptional development. Located near Rum Point and the East End, this property offers convenient access to some of Cayman's most beloved attractions, including the famous Crystal Caves, just across the street. Whether you're envisioning a luxury residential community, vacation cottages, or a multi-unit development, this location provides endless possibilities with its flexible zoning options. A recent survey ensures that you have precise measurements and valuable insights, giving you a clear foundation for planning. Build your dream development with unobstructed ocean views as the backdrop, and create an enviable lifestyle that captures the essence of island living. Don't miss this chance to develop a highly desirable waterfront property that combines natural beauty with proximity to amenities, making it the perfect investment for developers looking to create something extraordinary in the Cayman Islands. Note: Aerial map sourced from CI Lands and Registry.

## **Key Details**

Width Depth **413 567** 

Acreage View

4.60 Beach Front, Ocean

Front

## **Additional Feature**

Zoning Covenants Approx. Water Frontage Road Frontage **Beach No 413 119** 

Resort/Residential

Soil **Rock**