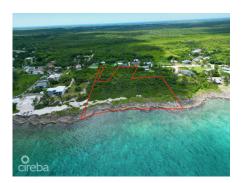

## 4.6 Acres Beach Resort Residential Development Opportunity Near Rum Pt

North Side, Grand Cayman MLS# 418221

US\$4,900,000

Imagine owning a piece of paradise with 413 feet of pristine oceanfront in the sought-after North Side. This expansive property, consisting of four spacious lots, boasts breathtaking panoramic views of the Northern Caribbean Sea, setting the stage for a truly exceptional development. Located near Rum Point and the East End, this property offers convenient access to some of Cayman's most beloved attractions, including the famous Crystal Caves, just across the street. Whether you're envisioning a luxury residential community, vacation cottages, or a multi-unit development, this location provides endless possibilities with its flexible zoning options. A recent survey ensures that you have precise measurements and valuable insights, giving you a clear foundation for planning. Build your dream development with unobstructed ocean views as the backdrop, and create an enviable lifestyle that captures the essence of island living. Don't miss this chance to develop a highly desirable waterfront property that combines natural beauty with proximity to amenities, making it the perfect investment for developers looking to create something extraordinary in the Cayman Islands. Note: Aerial map sourced from CI Lands and Registry.

## **Key Details**

Width Depth **413 567** 

Acreage View

4.60 Beach Front, Ocean

Front

## **Additional Feature**

Zoning Covenants Approx. Water Frontage Road Frontage **Beach No 413 119** 

Resort/Residential

Soil **Rock**