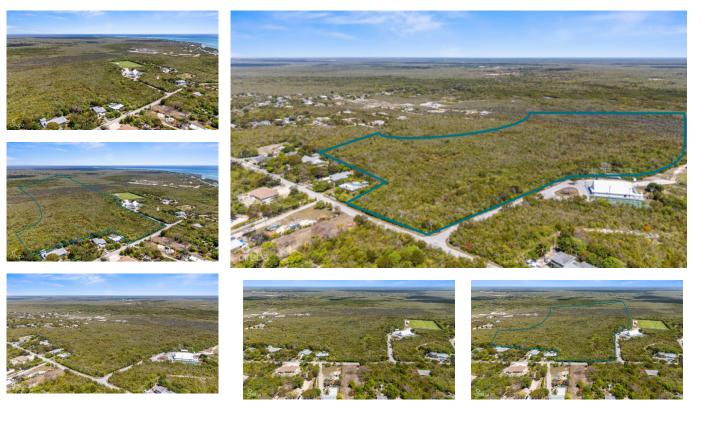

## East End Acreage (25+ Acres)

East End / High Rock, Grand Cayman MLS# 418249

## CI\$3,150,000

HARRIET LOTT harriet@tensails.ky

Invest today in the fast-developing district of East End. This 25 acres of medium-density land has over 12ft of elevation and needs no fill! East End is home to the Heath City hospital, Foster's supermarket, a shopping center, a liquor store, and water sports operations. Previously approved for a subdivision, this is prime development land ready and waiting. Offers accepted!

| Width        | Depth         |
|--------------|---------------|
| <b>1,150</b> | <b>1,600</b>  |
| Acreage      | View          |
| <b>25.00</b> | <b>Inland</b> |

The information contained herein has been furnished by the owner and or their nominee and represented by them to be accurate. The listing company, agent and CIREBA MLS disclaims any liability or responsibility for any inaccuracies, errors or omissions in the represented information and all the information contained herein is subject to errors, omissions, price changes, prior sale or withdrawal, without notice and is at all times subject to verification by the purchaser.