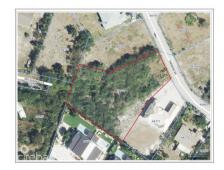

## CI\$495,000

**STEVE PARSONS** 345 949-5916 steve@propertypals.ky

Large parcel just waiting for house plans. Create an amazing estate-like home with confidence: a wonderful area, elevated parcel and easy access to bypass roads and all the West Bay conveniences like grocery stores, schools, churches, banking and fabulous restaurants. Tucked off the main roads, this lot is sure to meet your needs if you're after a family homesite or want to create a small apartment complex.

## **Key Details**

Width Depth **159 184** 

Acreage View

0.63 Garden View