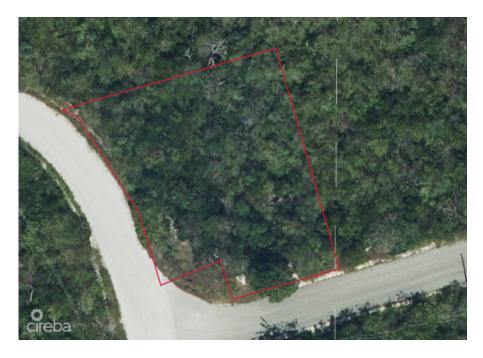

## CI\$55,000

YOANA BONILLA yoana@c21cayman.com

Claim over 12,000 sq. ft. of stunning bluff land on Sunshine Drive. Situated more than 80 feet above sea level, you'll be on one of the highest points of this picturesque island. With 100% waivers on stamp duty and building material import duties, purchasing and building in Cayman Brac has never been easier. Don't miss out on this incredible opportunity. For more details, feel free to reach out

## **Key Details**

Width Depth **126 123** 

Acreage View

0.28 Garden View