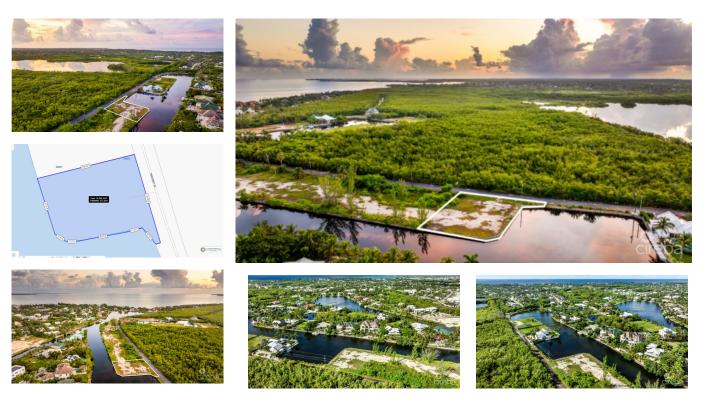

## Patrick Island | Windswept Dr Canalfront Lot

Prospect/Spotts, Grand Cayman MLS# 418288

## CI\$479,000

JAMES BOVELL 345-945-4000 james.bovell@remax.ky

This rare parcel has it all – size, location, expansive views & water frontage to two sides! Located in the prominent and established gated community of Patrick's Island, a Boater's Paradise. This 0.3230 acre lot features 239 ft. of water frontage providing a rare opportunity to create a property that will benefit from the expansive southwesterly water view.

This lot is perfect for building your own private home. Provides additional security, privacy, stone seawall and also the best feature is it offers protection for your yacht or multiple boats on both sides of the canal.

Many of the lots in this phase of Patrick's Island have been developed with wonderful homes in the range of 3,000 sq. ft. up to 10,000 sq. ft. as well as mini estates.

Currently, the neighborhood is installing gates and becoming a gated community, with beautiful landscaping. In the future, they will potentially pursue a range of upgrades, such as new community amenities. Call now for more info!