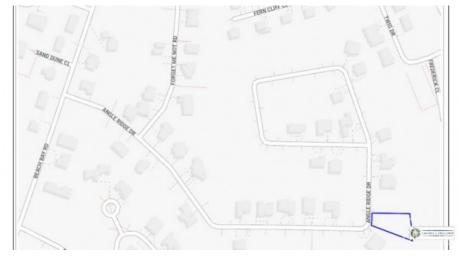

## CI\$245,000

SUSAN BOYKO 345-943-7326 susan.boyko@remax.ky

Paradise Gardens is a tranquil community located at the end of Angle Ridge Drive in Lower Valley. It's an emerging community of single residential homes with plans for a community park within the subdivision. This is the ideal place to raise your family in a peaceful environment. The .3109-acre lot for sale is cleared with fill and widens towards the back, making it the perfect spot for a pool!