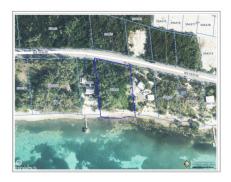

This expansive beachfront estate parcel on Frank Sound offers 200 ft of stunning shoreline with a generous 300 ft depth extending to the main road. Whether you envision a luxurious estate home or a 30-bedroom condo complex, this prime piece of land provides ample space for development, while ensuring complete privacy. Utilities, including city water and electricity, are readily accessible from the main road, making the building process smooth and convenient. Located in a tranquil and environmentally protected area, this parcel offers incredible snorkelling right at your doorstep, surrounded by the unspoiled beauty of Frank Sound. Perfect for those seeking peace, privacy, and a unique development opportunity off the beaten path.

## **Key Details**

Width Depth **200 300** 

Acreage View

1.25 Beach Front