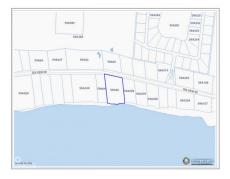

This expansive beachfront estate parcel on Frank Sound offers 200 ft of stunning shoreline with a generous 300 ft depth extending to the main road. Whether you envision a luxurious estate home or a 30-bedroom condo complex, this prime piece of land provides ample space for development, while ensuring complete privacy. Utilities, including city water and electricity, are readily accessible from the main road, making the building process smooth and convenient. Located in a tranquil and environmentally protected area, this parcel offers incredible snorkelling right at your doorstep, surrounded by the unspoiled beauty of Frank Sound. Perfect for those seeking peace, privacy, and a unique development opportunity off the beaten path.

## **Key Details**

Width Depth **200 300** 

Acreage View

1.25 Beach Front