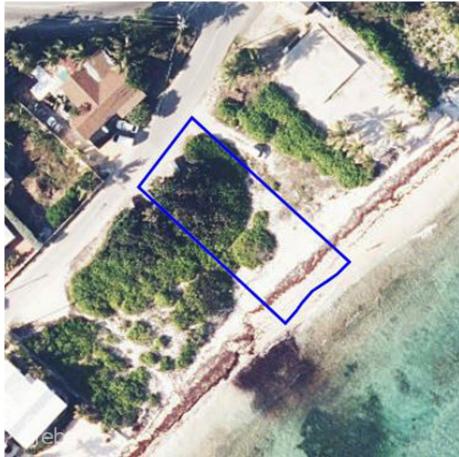

#### **TONY ASHMORE**

tony@ashmorealexander.com

If you're in the market for a unique beachfront land/property to make home, this private oasis along Manse Road is a fantastic opportunity. Here's what this property offers: Location: Situated in a desirable area, this lot boasts exquisite, reef-protected ocean views and refreshing breezes. Size: The property spans 0.2 acres (8,712 sqft) with generous dimensions of 145 feet deep and 62 feet wide, providing ample space for your dream home. Elevation: With a height of 16 feet, this lot offers expansive views of the beautiful Caribbean Ocean, ensuring breathtaking scenery every day. Potential: Whether you envision building a luxurious beach home or exploring opportunities, the possibilities are endless with this rare piece of beachfront land. Investment Opportunity: Beachfront land is a limited resource, making this property a valuable investment at a competitive price of CI\$399K Perfect opportunity to build a beach front villa or combine with adjoining property to develop multi-unit investment property or your private estate sized home. Very well priced @ CI\$399K

### **Key Details**

Width Depth 62 145

Acreage View

0.20 **Beach Front, Ocean** 

**Front** 

#### **Additional Feature**

Approx. Water Frontag Zoning Covenants Road Frontage 62

**Beach** No 62

Resort/Residential