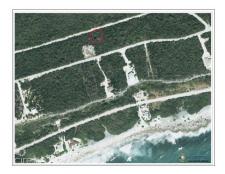

## Cayman Brac Bluff Lot - Booby Bird Dr.

Cayman Brac East, Cayman Brac MLS# 416645

## CI\$45,000

YOANA BONILLA yoana@c21cayman.com

Own over 10,800 sq. ft. of stunning bluff property on Booby Bird Dr. Located more than 80 feet above sea level, this prime lot sits on one of the highest points of the picturesque island. Benefit from 100% waivers on stamp duty and building material import duties, making it an ideal time to purchase and build in Cayman Brac. Don't miss this amazing opportunity. For more information, please don't hesitate to contact me