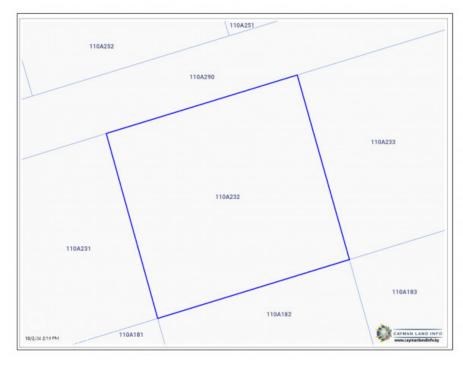

## CI\$45,000

YOANA BONILLA yoana@c21cayman.com

Own over 10,800 sq. ft. of stunning bluff property on Booby Bird Dr. Located more than 80 feet above sea level, this prime lot sits on one of the highest points of the picturesque island. Benefit from 100% waivers on stamp duty and building material import duties, making it an ideal time to purchase and build in Cayman Brac. Don't miss this amazing opportunity. For more information, please don't hesitate to contact me

## **Essential Information**

Type Status MLS# Listing Type
Land Back On The Market 416645 Low Density
Residential

**Key Details** 

Width Depth **106 101** 

Acreage View

0.25 Garden View