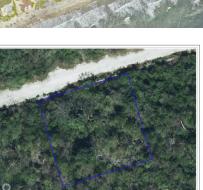

## Cayman Brac Bluff Lot - Booby Bird Dr.

Cayman Brac East, Cayman Brac MLS# 416645

## CI\$45,000

YOANA BONILLA yoana@c21cayman.com

Own over 10,800 sq. ft. of stunning bluff property on Booby Bird Dr. Located more than 80 feet above sea level, this prime lot sits on one of the highest points of the picturesque island. Benefit from 100% waivers on stamp duty and building material import duties, making it an ideal time to purchase and build in Cayman Brac. Don't miss this amazing opportunity. For more information, please don't hesitate to contact me