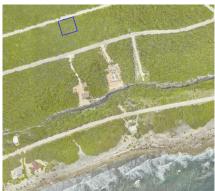

## Cayman Brac Bluff Lot - Booby Bird Dr.

Cayman Brac East, Cayman Brac MLS# 416645

## CI\$45,000

YOANA BONILLA yoana@c21cayman.com

Own over 10,800 sq. ft. of stunning bluff property on Booby Bird Dr. Located more than 80 feet above sea level, this prime lot sits on one of the highest points of the picturesque island. Benefit from 100% waivers on stamp duty and building material import duties, making it an ideal time to purchase and build in Cayman Brac. Don't miss this amazing opportunity. For more information, please don't hesitate to contact me