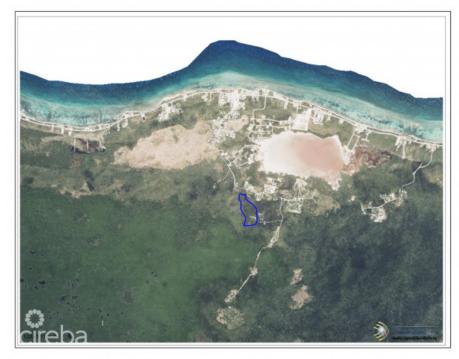

# Prime 12-acre Land Opportunity Off Hutland Road In North Side

North Side, Grand Cayman MLS# 418364

### US\$995,000

Prime 12-Acre Land Opportunity in North Side, Grand Cayman Discover 12 acres of exceptional agricultural land just off Hutland Road in the serene North Side District of Grand Cayman. This expansive property, once home to the Canaan Land Home Facility, offers remarkable potential for various uses. With its generous acreage and favorable location, this land is ideal for developers looking to create a subdivision of spacious residential lots. Alternatively, its rich soil and expansive layout make it perfectly suited for agricultural purposes, offering ample space for farming, greenhouses, or eco-tourism ventures. Located within easy reach of North Side's community amenities yet tucked away for privacy and tranquility, this property presents a unique investment opportunity for those envisioning growth in Grand Cayman's flourishing real estate or agricultural sectors. \*\*Photos courtesy of Cayman Land info.