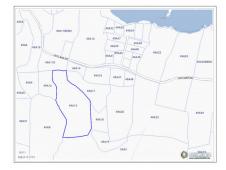

# Prime 12-acre Land Opportunity Off Hutland Road In North Side

North Side, Grand Cayman MLS# 418364

### US\$995,000

Prime 12-Acre Land Opportunity in North Side, Grand Cayman Discover 12 acres of exceptional agricultural land just off Hutland Road in the serene North Side District of Grand Cayman. This expansive property, once home to the Canaan Land Home Facility, offers remarkable potential for various uses. With its generous acreage and favorable location, this land is ideal for developers looking to create a subdivision of spacious residential lots. Alternatively, its rich soil and expansive layout make it perfectly suited for agricultural purposes, offering ample space for farming, greenhouses, or eco-tourism ventures. Located within easy reach of North Side's community amenities yet tucked away for privacy and tranquility, this property presents a unique investment opportunity for those envisioning growth in Grand Cayman's flourishing real estate or agricultural sectors. \*\*Photos courtesy of Cayman Land info.

## **Key Details**

Width Depth **610 1,192** 

Acreage View 12.00 Inland