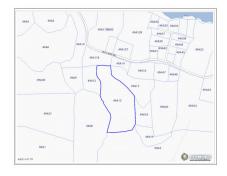

# Prime 12-acre Land Opportunity Off Hutland Road In North Side

North Side, Grand Cayman MLS# 418364

### US\$995,000

Prime 12-Acre Land Opportunity in North Side, Grand Cayman Discover 12 acres of exceptional agricultural land just off Hutland Road in the serene North Side District of Grand Cayman. This expansive property, once home to the Canaan Land Home Facility, offers remarkable potential for various uses. With its generous acreage and favorable location, this land is ideal for developers looking to create a subdivision of spacious residential lots. Alternatively, its rich soil and expansive layout make it perfectly suited for agricultural purposes, offering ample space for farming, greenhouses, or eco-tourism ventures. Located within easy reach of North Side's community amenities yet tucked away for privacy and tranquility, this property presents a unique investment opportunity for those envisioning growth in Grand Cayman's flourishing real estate or agricultural sectors. \*\*Photos courtesy of Cayman Land info.