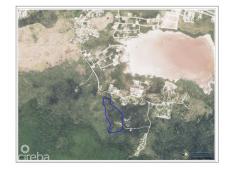

# Prime 12-acre Land Opportunity Off Hutland Road In North Side

North Side, Grand Cayman MLS# 418364

### US\$995,000

Prime 12-Acre Land Opportunity in North Side, Grand Cayman Discover 12 acres of exceptional agricultural land just off Hutland Road in the serene North Side District of Grand Cayman. This expansive property, once home to the Canaan Land Home Facility, offers remarkable potential for various uses. With its generous acreage and favorable location, this land is ideal for developers looking to create a subdivision of spacious residential lots. Alternatively, its rich soil and expansive layout make it perfectly suited for agricultural purposes, offering ample space for farming, greenhouses, or eco-tourism ventures. Located within easy reach of North Side's community amenities yet tucked away for privacy and tranquility, this property presents a unique investment opportunity for those envisioning growth in Grand Cayman's flourishing real estate or agricultural sectors. \*\*Photos courtesy of Cayman Land info.

## **Key Details**

Width Depth **610 1,192** 

Acreage View 12.00 Inland