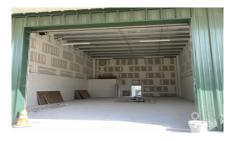

# CI\$598,000

**CHERIE HADFIELD** cherie@rhulens.com

**SLOANE RHULEN** sloane@rhulens.com

Introducing an excellent opportunity to own a warehouse unit at Fairmile Warehouses on Dorcy Drive. Unit #C1 is located at the facility's entrance, offering high visibility from Dorcy Drive and close proximity to Owen Roberts International Airport. This unit is part of a brand-new development set for completion in November 2024. Each unit features a 12' wide x 14' tall electric roll-up door, allowing easy access for large vehicles and equipment. It is also equipped with a single 7" x 4" x 8" restroom with a toilet, sink, and extraction fan. Additionally, the units include two pedestrian doors—one at the front and one at the rear—improving flow and accessibility. Constructed with durable steel, the building boasts 26-gauge exterior wall panels and is designed to withstand wind speeds up to 150 mph. The roof consists of 26-gauge galvalume on steel purlins, and the foundation is elevated to +8-0 above MLS, with a sealed concrete finish for added durability. This unit has air conditioning, a rare feature in warehouse spaces. It provides a more comfortable environment for staff and better protection for temperature-sensitive goods. Why pay rent when you could make mortgage payments and invest in owning your own facility?