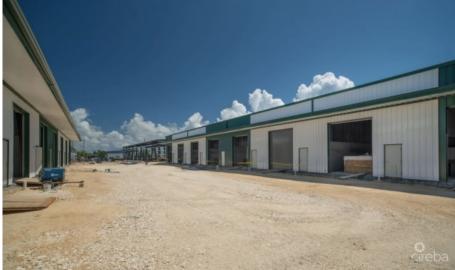

# CI\$598,000

**CHERIE HADFIELD** cherie@rhulens.com

**SLOANE RHULEN** sloane@rhulens.com

Introducing an excellent opportunity to own a warehouse unit at Fairmile Warehouses on Dorcy Drive. Unit #C1 is located at the facility's entrance, offering high visibility from Dorcy Drive and close proximity to Owen Roberts International Airport. This unit is part of a brand-new development set for completion in November 2024. Each unit features a 12' wide x 14' tall electric roll-up door, allowing easy access for large vehicles and equipment. It is also equipped with a single 7" x 4" x 8" restroom with a toilet, sink, and extraction fan. Additionally, the units include two pedestrian doors—one at the front and one at the rear—improving flow and accessibility. Constructed with durable steel, the building boasts 26-gauge exterior wall panels and is designed to withstand wind speeds up to 150 mph. The roof consists of 26-gauge galvalume on steel purlins, and the foundation is elevated to +8-0 above MLS, with a sealed concrete finish for added durability. This unit has air conditioning, a rare feature in warehouse spaces. It provides a more comfortable environment for staff and better protection for temperature-sensitive goods. Why pay rent when you could make mortgage payments and invest in owning your own facility?