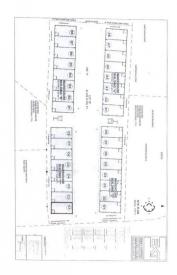

### Fairmile Warehouse Unit #c1

George Town, Grand Cayman MLS# 418375

# CI\$598,000

**CHERIE HADFIELD** cherie@rhulens.com

**SLOANE RHULEN** sloane@rhulens.com

Introducing an excellent opportunity to own a warehouse unit at Fairmile Warehouses on Dorcy Drive. Unit #C1 is located at the facility's entrance, offering high visibility from Dorcy Drive and close proximity to Owen Roberts International Airport. This unit is part of a brand-new development set for completion in November 2024. Each unit features a 12' wide x 14' tall electric roll-up door, allowing easy access for large vehicles and equipment. It is also equipped with a single 7" x 4" x 8" restroom with a toilet, sink, and extraction fan. Additionally, the units include two pedestrian doors—one at the front and one at the rear—improving flow and accessibility. Constructed with durable steel, the building boasts 26-gauge exterior wall panels and is designed to withstand wind speeds up to 150 mph. The roof consists of 26-gauge galvalume on steel purlins, and the foundation is elevated to +8-0 above MLS, with a sealed concrete finish for added durability. This unit has air conditioning, a rare feature in warehouse spaces. It provides a more comfortable environment for staff and better protection for temperature-sensitive goods. Why pay rent when you could make mortgage payments and invest in owning your own facility?