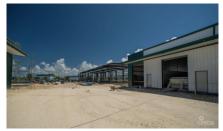

# CI\$598,000

**CHERIE HADFIELD** cherie@rhulens.com

**SLOANE RHULEN** sloane@rhulens.com

Introducing an excellent opportunity to own a warehouse unit at Fairmile Warehouses on Dorcy Drive. Unit #C1 is located at the facility's entrance, offering high visibility from Dorcy Drive and close proximity to Owen Roberts International Airport. This unit is part of a brand-new development set for completion in November 2024. Each unit features a 12' wide x 14' tall electric roll-up door, allowing easy access for large vehicles and equipment. It is also equipped with a single 7" x 4" x 8" restroom with a toilet, sink, and extraction fan. Additionally, the units include two pedestrian doors—one at the front and one at the rear—improving flow and accessibility. Constructed with durable steel, the building boasts 26-gauge exterior wall panels and is designed to withstand wind speeds up to 150 mph. The roof consists of 26-gauge galvalume on steel purlins, and the foundation is elevated to +8-0 above MLS, with a sealed concrete finish for added durability. This unit has air conditioning, a rare feature in warehouse spaces. It provides a more comfortable environment for staff and better protection for temperature-sensitive goods. Why pay rent when you could make mortgage payments and invest in owning your own facility?