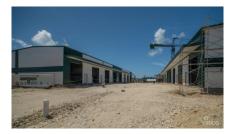

# CI\$598,000

**CHERIE HADFIELD** cherie@rhulens.com

**SLOANE RHULEN** sloane@rhulens.com

Introducing an excellent opportunity to own a warehouse unit at Fairmile Warehouses on Dorcy Drive. Unit #C1 is located at the facility's entrance, offering high visibility from Dorcy Drive and close proximity to Owen Roberts International Airport. This unit is part of a brand-new development set for completion in November 2024. Each unit features a 12' wide x 14' tall electric roll-up door, allowing easy access for large vehicles and equipment. It is also equipped with a single 7" x 4" x 8" restroom with a toilet, sink, and extraction fan. Additionally, the units include two pedestrian doors—one at the front and one at the rear—improving flow and accessibility. Constructed with durable steel, the building boasts 26-gauge exterior wall panels and is designed to withstand wind speeds up to 150 mph. The roof consists of 26-gauge galvalume on steel purlins, and the foundation is elevated to +8-0 above MLS, with a sealed concrete finish for added durability. This unit has air conditioning, a rare feature in warehouse spaces. It provides a more comfortable environment for staff and better protection for temperature-sensitive goods. Why pay rent when you could make mortgage payments and invest in owning your own facility?