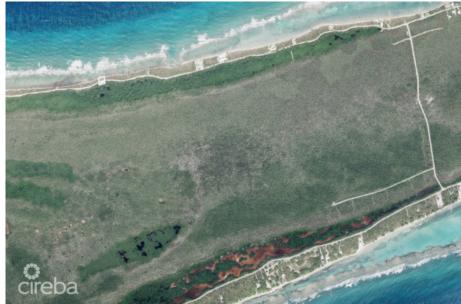

## CI\$195,000

JONATHAN SPARROW 345-623-1234 jonathan.sparrow@sothebysrealty.ky

Little Cayman ocean front land parcel located on sought after, spectacular northern coast line. 0.3 acre parcel offers around 120ft of beautiful beach coast line. Parcel is bisected by the road offering around 0.22 acres on the beachside with a depth from the road to the water of around 80ft. Map images courtesy of caymanlandinfo.ky