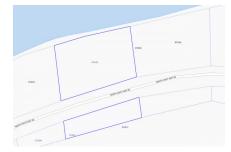

## CI\$195,000

JONATHAN SPARROW 345-623-1234 jonathan.sparrow@sothebysrealty.ky

Little Cayman ocean front land parcel located on sought after, spectacular northern coast line. 0.3 acre parcel offers around 120ft of beautiful beach coast line. Parcel is bisected by the road offering around 0.22 acres on the beachside with a depth from the road to the water of around 80ft. Map images courtesy of caymanlandinfo.ky

## **Key Details**

Width Depth **120 110** 

Acreage View

0.30 Beach Front