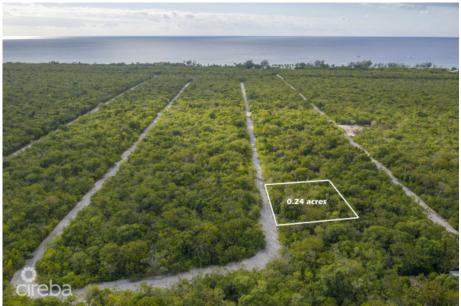

## Cayman Brac Land 532, 0.24 Acres

Cayman Brac Centre, Cayman Brac MLS# 418498

## CI\$32,500

**COLLEEN MARTIN** colleen@propertycayman.com

Welcome to your very own haven in Cayman Brac, where this 0.2377-acre lot awaits you. Nestled conveniently off Rock Ridge Ave, this central location offers easy access to the airport, restaurants, and a variety of shops for your convenience. This property not only presents a fantastic opportunity for homeowners and investors, but it also allows room for expansion. With the availability of up to six neighboring lots, you have the unique chance to extend your property and maximize your investment potential.

## **Key Details**

Width Depth **108 96** 

Acreage View

0.24 Garden View