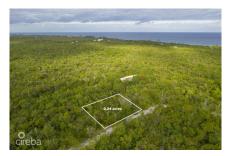

## Cayman Brac Land 532, 0.24 Acres

Cayman Brac Centre, Cayman Brac MLS# 418498

## CI\$32,500

**COLLEEN MARTIN** colleen@propertycayman.com

Welcome to your very own haven in Cayman Brac, where this 0.2377-acre lot awaits you. Nestled conveniently off Rock Ridge Ave, this central location offers easy access to the airport, restaurants, and a variety of shops for your convenience. This property not only presents a fantastic opportunity for homeowners and investors, but it also allows room for expansion. With the availability of up to six neighboring lots, you have the unique chance to extend your property and maximize your investment potential.

## **Key Details**

Width Depth **108 96** 

Acreage View

0.24 Garden View