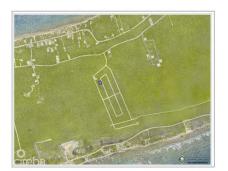

## Cayman Brac Land 532, 0.24 Acres

Cayman Brac Centre, Cayman Brac MLS# 418498

## CI\$32,500

**COLLEEN MARTIN** colleen@propertycayman.com

Welcome to your very own haven in Cayman Brac, where this 0.2377-acre lot awaits you. Nestled conveniently off Rock Ridge Ave, this central location offers easy access to the airport, restaurants, and a variety of shops for your convenience. This property not only presents a fantastic opportunity for homeowners and investors, but it also allows room for expansion. With the availability of up to six neighboring lots, you have the unique chance to extend your property and maximize your investment potential.

## **Key Details**

Width Depth **108 96** 

Acreage View

0.24 Garden View