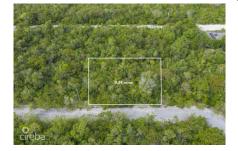

## Cayman Brac Land 532, 0.24 Acres

Cayman Brac Centre, Cayman Brac MLS# 418498

## CI\$32,500

**COLLEEN MARTIN** colleen@propertycayman.com

Welcome to your very own haven in Cayman Brac, where this 0.2377-acre lot awaits you. Nestled conveniently off Rock Ridge Ave, this central location offers easy access to the airport, restaurants, and a variety of shops for your convenience. This property not only presents a fantastic opportunity for homeowners and investors, but it also allows room for expansion. With the availability of up to six neighboring lots, you have the unique chance to extend your property and maximize your investment potential.

## **Key Details**

Width Depth **108 96** 

Acreage View

0.24 Garden View