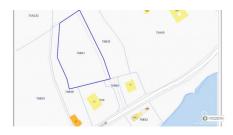

## **East End Land**

East End / High Rock, Grand Cayman MLS# 417140

## CI\$225,000

CINDY RAYMOND 345-949-9752 cindy.raymond@remax.ky

KIM LUND 345-949-9772 kim.lund@remax.ky

With over an acre of land, it is an ideal site for you to build your dream home. Situated just across from the Caribbean Sea, featuring spectacular views and a cooling breeze from the Sea. Vacant lot is located just across from House #56. Priced low to sell quickly!

## **Key Details**

Width Depth **188 310** 

Acreage View 1.18 Inland