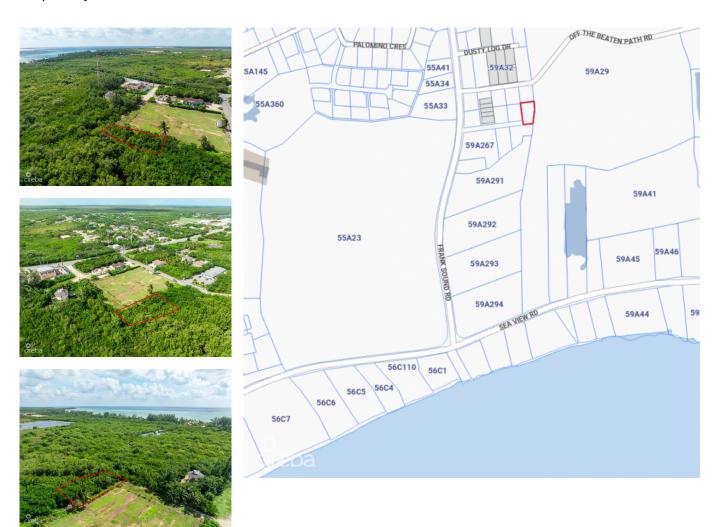

## 0.26 Acres - Entrance Of Frank Sound

Midland East, Grand Cayman MLS# 418586

## CI\$150,000

YOANA BONILLA yoana@c21cayman.com

This oversized 0.26-acre parcel is perfectly situated at the entrance of Frank Sound, offering a fantastic location for your dream home or investment property. Conveniently located near the Frank Sound boat ramp, it's an ideal spot for boating, fishing, and enjoying the serene waters of Grand Cayman. Located on a quiet road at a dead end, making it perfect for those seeking a tranquil lifestyle. The lot's size provides ample space for your custom build, with the added benefit of easy access to nearby amenities and recreational opportunities. Whether you're planning to create your forever home or a smart investment, this prime location offers the best of convenience and seclusion.

## **Key Details**

Width Depth **140 90** 

Acreage View

0.26 Garden View