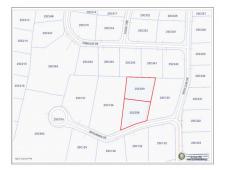

## Midsummer Dr. Residential Land

Prospect/Spotts, Grand Cayman MLS# 418589

## CI\$330,000

**KARINA MCDERMOT** 345-623-1234 karina.mcdermot@sothebysrealty.ky

Rare Opportunity to Own Prime Land on Midsumer Drive! Nestled in a secluded, upscale neighborhood just minutes from town, this stunning piece of land offers the perfect setting for your dream home. Situated on high and dry terrain, the property is ready for building, providing peace of mind and endless possibilities. Choose from one lot or combine two for even more space to create your ideal retreat. This rare find in such a sought-after location won't last long! Don't miss out—call today for more information and take the first step toward making this wonderful property yours! Picture courtesy of CI Land Info

## **Key Details**

Width Depth **130 106** 

Acreage View **0.31 None**