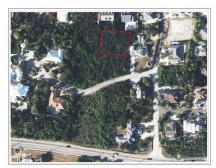

## Midsummer Dr. Residential Land

Prospect/Spotts, Grand Cayman MLS# 418589

## CI\$330,000

**KARINA MCDERMOT** 345-623-1234 karina.mcdermot@sothebysrealty.ky

Rare Opportunity to Own Prime Land on Midsumer Drive! Nestled in a secluded, upscale neighborhood just minutes from town, this stunning piece of land offers the perfect setting for your dream home. Situated on high and dry terrain, the property is ready for building, providing peace of mind and endless possibilities. Choose from one lot or combine two for even more space to create your ideal retreat. This rare find in such a sought-after location won't last long! Don't miss out—call today for more information and take the first step toward making this wonderful property yours! Picture courtesy of CI Land Info