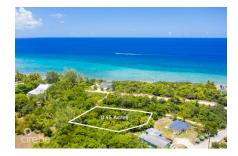

## King Road 0.45 Acre, West Bay

West Bay, Grand Cayman MLS# 418594

## CI\$330,000

**JENNIFER POWELL** jennifer@propertycayman.com

Spanning just under half an acre nestled on King Road in West Bay. Enjoy the gentle sea breezes and the serene waves, a mere 5-minute stroll away from public beach. In close proximity you'll find Macabuca, Cracked Conch, The Cayman Turtle Centre, Dolphin Discovery, and the captivating Blue Hole Nature Trail, all within a quick 3-minute drive. This prime location presents an excellent opportunity for a private residence or a desirable rental property.

## **Key Details**

Width Depth **156 167** 

Acreage View **0.45** Inland