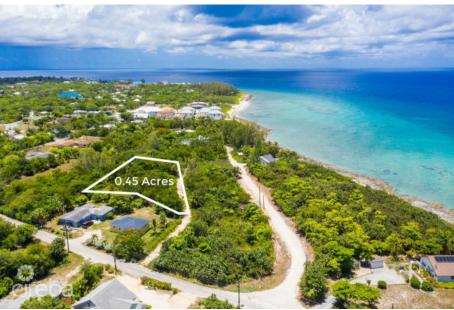

## King Road 0.45 Acre, West Bay

West Bay, Grand Cayman MLS# 418594

## CI\$330,000

**JENNIFER POWELL** jennifer@propertycayman.com

Spanning just under half an acre nestled on King Road in West Bay. Enjoy the gentle sea breezes and the serene waves, a mere 5-minute stroll away from public beach. In close proximity you'll find Macabuca, Cracked Conch, The Cayman Turtle Centre, Dolphin Discovery, and the captivating Blue Hole Nature Trail, all within a quick 3-minute drive. This prime location presents an excellent opportunity for a private residence or a desirable rental property.

## **Key Details**

Width Depth **156 167** 

Acreage View **0.45** Inland