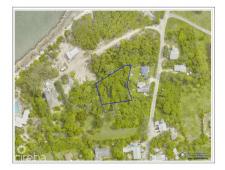

## King Road 0.45 Acre, West Bay

West Bay, Grand Cayman MLS# 418594

## CI\$330,000

**JENNIFER POWELL** jennifer@propertycayman.com

Spanning just under half an acre nestled on King Road in West Bay. Enjoy the gentle sea breezes and the serene waves, a mere 5-minute stroll away from public beach. In close proximity you'll find Macabuca, Cracked Conch, The Cayman Turtle Centre, Dolphin Discovery, and the captivating Blue Hole Nature Trail, all within a quick 3-minute drive. This prime location presents an excellent opportunity for a private residence or a desirable rental property.

## **Key Details**

Width Depth **156 167** 

Acreage View **0.45** Inland