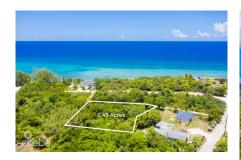

## King Road 0.45 Acre, West Bay

West Bay, Grand Cayman MLS# 418594

## CI\$330,000

**JENNIFER POWELL** jennifer@propertycayman.com

Spanning just under half an acre nestled on King Road in West Bay. Enjoy the gentle sea breezes and the serene waves, a mere 5-minute stroll away from public beach. In close proximity you'll find Macabuca, Cracked Conch, The Cayman Turtle Centre, Dolphin Discovery, and the captivating Blue Hole Nature Trail, all within a quick 3-minute drive. This prime location presents an excellent opportunity for a private residence or a desirable rental property.

## **Key Details**

Width Depth **156 167** 

Acreage View **0.45** Inland