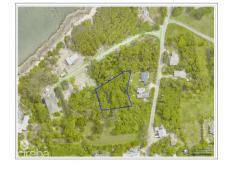

## King Road 0.45 Acre, West Bay

West Bay, Grand Cayman MLS# 418594

## CI\$330,000

**JENNIFER POWELL** jennifer@propertycayman.com

Spanning just under half an acre nestled on King Road in West Bay. Enjoy the gentle sea breezes and the serene waves, a mere 5-minute stroll away from public beach. In close proximity you'll find Macabuca, Cracked Conch, The Cayman Turtle Centre, Dolphin Discovery, and the captivating Blue Hole Nature Trail, all within a quick 3-minute drive. This prime location presents an excellent opportunity for a private residence or a desirable rental property.

## **Key Details**

Width Depth **156 167** 

Acreage View **0.45** Inland