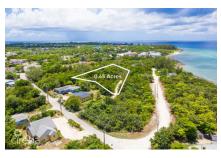

## King Road 0.45 Acre, West Bay

West Bay, Grand Cayman MLS# 418594

## CI\$330,000

**JENNIFER POWELL** jennifer@propertycayman.com

Spanning just under half an acre nestled on King Road in West Bay. Enjoy the gentle sea breezes and the serene waves, a mere 5-minute stroll away from public beach. In close proximity you'll find Macabuca, Cracked Conch, The Cayman Turtle Centre, Dolphin Discovery, and the captivating Blue Hole Nature Trail, all within a quick 3-minute drive. This prime location presents an excellent opportunity for a private residence or a desirable rental property.

## **Key Details**

Width Depth **156 167** 

Acreage View **0.45** Inland