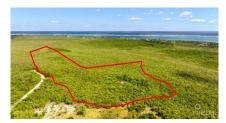

### East End 17 Acres

East End / High Rock, Grand Cayman MLS# 418645

## CI\$1,250,000

MITCHELL HILLIER mitchell.hillier@remax.ky

Spectacular opportunity awaits with with 17 Acres of land off of Farm Road in East End. Elevation spanning between 5-10ft above sea level, this Agricultural/Residential zoned parcel has space for up to 34 House Lots. Official road access has just been granted and can be supplied to potential purchasers for reference. A great chance for a developer looking for their next project, someone looking to land bank, or a short term investor looking to subdivide and resell.

# **Key Details**

Width Depth **549 1,900** 

Acreage View 17.00 Inland