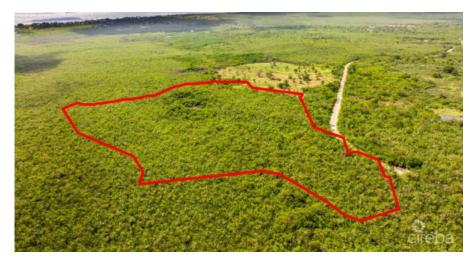

### East End 17 Acres

East End / High Rock, Grand Cayman MLS# 418645

## CI\$1,250,000

MITCHELL HILLIER mitchell.hillier@remax.ky

Spectacular opportunity awaits with with 17 Acres of land off of Farm Road in East End. Elevation spanning between 5-10ft above sea level, this Agricultural/Residential zoned parcel has space for up to 34 House Lots. Official road access has just been granted and can be supplied to potential purchasers for reference. A great chance for a developer looking for their next project, someone looking to land bank, or a short term investor looking to subdivide and resell.

# **Key Details**

Width Depth **549 1,900** 

Acreage View 17.00 Inland