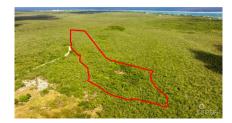

### East End 17 Acres

East End / High Rock, Grand Cayman MLS# 418645

## CI\$1,250,000

MITCHELL HILLIER mitchell.hillier@remax.ky

Spectacular opportunity awaits with with 17 Acres of land off of Farm Road in East End. Elevation spanning between 5-10ft above sea level, this Agricultural/Residential zoned parcel has space for up to 34 House Lots. Official road access has just been granted and can be supplied to potential purchasers for reference. A great chance for a developer looking for their next project, someone looking to land bank, or a short term investor looking to subdivide and resell.

# **Key Details**

Width Depth **549 1,900** 

Acreage View 17.00 Inland