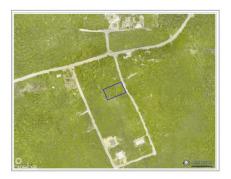

## CI\$129,000

LIESEL VAN DER TOUW liesel@eracayman.com

Stunning, large inland property. This will be ideal for a permanent home, vacation rental or long term rental. Situated on the Bluff, this property is very protected from storms as well as salt spray. The property is very even for more than half of the property with the other half filled and grown. In addition, this property has a small underground cave and is close to the parrot reserve and sport centre

## **Key Details**

| Width |  |  |
|-------|--|--|
| 99    |  |  |

Depth **179** 

The information contained herein has been furnished by the owner and or their nominee and represented by them to be accurate. The listing company, agent and CIREBA MLS disclaims any liability or responsibility for any inaccuracies, errors or omissions in the represented information and all the information contained herein is subject to errors, omissions, price changes, prior sale or withdrawal, without notice and is at all times subject to verification by the purchaser.

Acreage 0.41

View Garden View

The information contained herein has been furnished by the owner and or their nominee and represented by them to be accurate. The listing company, agent and CIREBA MLS disclaims any liability or responsibility for any inaccuracies, errors or omissions in the represented information and all the information contained herein is subject to errors, omissions, price changes, prior sale or withdrawal, without notice and is at all times subject to verification by the purchaser.