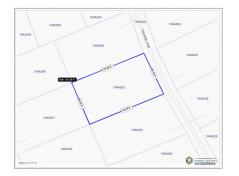

## CI\$129,000

LIESEL VAN DER TOUW liesel@eracayman.com

Stunning, large inland property. This will be ideal for a permanent home, vacation rental or long term rental. Situated on the Bluff, this property is very protected from storms as well as salt spray. The property is very even for more than half of the property with the other half filled and grown. In addition, this property has a small underground cave and is close to the parrot reserve and sport centre

## **Key Details**

| Width |  |  |
|-------|--|--|
| 99    |  |  |

Depth **179** 

The information contained herein has been furnished by the owner and or their nominee and represented by them to be accurate. The listing company, agent and CIREBA MLS disclaims any liability or responsibility for any inaccuracies, errors or omissions in the represented information and all the information contained herein is subject to errors, omissions, price changes, prior sale or withdrawal, without notice and is at all times subject to verification by the purchaser.

Acreage 0.41

View Garden View

The information contained herein has been furnished by the owner and or their nominee and represented by them to be accurate. The listing company, agent and CIREBA MLS disclaims any liability or responsibility for any inaccuracies, errors or omissions in the represented information and all the information contained herein is subject to errors, omissions, price changes, prior sale or withdrawal, without notice and is at all times subject to verification by the purchaser.