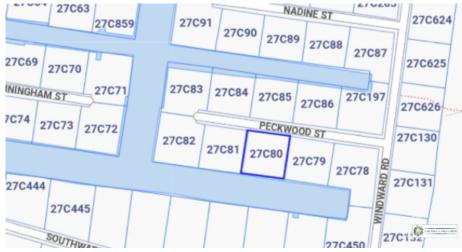

## **Canal Front, Filled Land, North Sound Estates**

Savannah / Lower Valley, Grand Cayman MLS# 418670

## **Key Details**

Width Depth **99 100** 

Acreage View

0.25 Canal Front