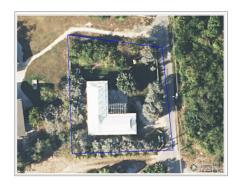

## **Pedro Home Or Investment Property - Motivated Seller**

Savannah / Lower Valley, Grand Cayman MLS# 418736

CI\$499,000

Discover the potential in this 1,750 sq. ft. property located on a spacious 0.30-acre lot, perfect for investors or anyone looking to capitalize on a unique real estate opportunity. With 3 bedrooms and 2 bathrooms, this home offers a solid foundation for those looking to create value through renovation and expansion. Uniquely located just steps from the ocean. There are no covenants, so enjoy the freedom to modify and expand the property to suit your needs. Some renovations have been started, but the property is being sold as is, offering you the chance to complete the project according to your vision. This property is ideal for conversion into a multi-unit dwelling, with plenty of room for further expansion on the large lot. Motivated Seller. Bring all offers! This property is a blank canvas with immense potential, waiting for the right buyer to bring it to life. Don't miss out on this opportunity—schedule a viewing today and imagine the possibilities! Source: www.caymanlandinfo.ky