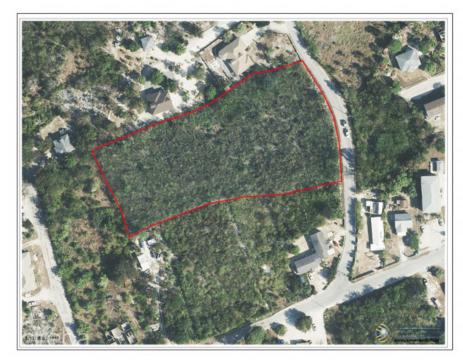

## Mahogany Heights - Lot #6

East End / High Rock, Grand Cayman MLS# 419627

## CI\$118,000

Seize this rare opportunity to own in Mahogany Heights, an exclusive 12-lot private subdivision perfectly positioned at the entrance of Farm Road, East End. This subdivision offers the ideal setting for your dream home or investment property, with medium-density zoning providing the flexibility you need. Enjoy the serenity of a private community. Prime Location - Close to East End's stunning beaches, schools, and local conveniences. New & Exclusive - Be among the first to invest in East End's hottest development. Endless Potential and Incredible Value - Secure your spot now before prices rise. Medium-Density Zoning - Offers flexibility for your dream home or an investment build. Don't wait — This lot won't last long. Claim your piece of paradise today!

## **Key Details**

Width Depth **92 92** 

Acreage View

0.20 Garden View