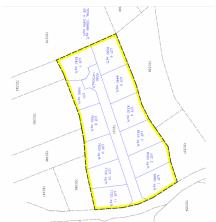

## Mahogany Heights - Lot #6

East End / High Rock, Grand Cayman MLS# 419627

## CI\$118,000

Seize this rare opportunity to own in Mahogany Heights, an exclusive 12-lot private subdivision perfectly positioned at the entrance of Farm Road, East End. This subdivision offers the ideal setting for your dream home or investment property, with medium-density zoning providing the flexibility you need. Enjoy the serenity of a private community. Prime Location - Close to East End's stunning beaches, schools, and local conveniences. New & Exclusive - Be among the first to invest in East End's hottest development. Endless Potential and Incredible Value - Secure your spot now before prices rise. Medium-Density Zoning - Offers flexibility for your dream home or an investment build. Don't wait — This lot won't last long. Claim your piece of paradise today!

## **Essential Information**

Type Status MLS# Listing Type
Land New 419627 Med Density
Residential

## **Key Details**

Width Depth **92 92** 

Acreage View

0.20 Garden View