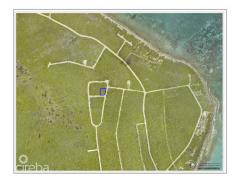

Discover Your Tropical Paradise in Little Cayman Welcome to Little Cayman, a hidden gem of the Caribbean! Nestled in the peaceful and secluded North East area, this 0.23-acre plot offers a rare opportunity to embrace the island life. Just a 4-minute drive from the stunning Point of Sand, this property is located 8 feet above sea level, providing a perfect canvas for your dream home. Imagine waking up every morning to the beauty of untouched nature—crystal-clear waters, white sandy beaches, and lush tropical surroundings that create an oasis of calm and serenity. Whether you're looking for a second home, a vacation retreat, or a tropical hideaway, this plot offers a tranquil escape from the fast-paced modern world. With only 160 permanent residents, Little Cayman is a charming and close-knit community where time slows down, and life becomes simpler. This is your chance to enjoy an authentic lifestyle on one of the Caribbean's most pristine and serene islands. Don't miss this rare opportunity to own a paradise in this exclusive location. Build your dream home and experience the unmatched beauty and tranquillity that Little Cayman offers daily. Turn your dream into reality today! Average height 20ft above sea level..

## **Key Details**

Width Depth **106** 

Acreage View **0.23** Inland