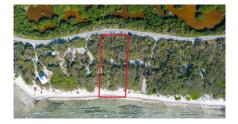

## **Little Cayman Beachfront Acreage**

Little Cayman East, Little Cayman MLS# 418772

## CI\$549,999

MITCHELL HILLIER mitchell.hillier@remax.ky

Your piece of beachfront paradise awaits. 1.16 acres of prime breachfront land located on Guy Banks Road in Little Cayman. Excellent elevation of 12ft above sea level gradually sloping to the waterline makes prepping the land for building a step easier. This parcel is fit perfectly for a breathtaking vacation home or holiday rental in the relaxing vibe of Little Cayman.

## **Key Details**

Width Depth **135 389** 

Acreage View
1.16 Beach Front, Beach View