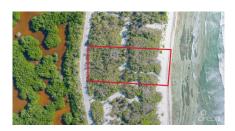

## **Little Cayman Beachfront Acreage**

Little Cayman East, Little Cayman MLS# 418772

## CI\$549,999

MITCHELL HILLIER mitchell.hillier@remax.ky

Your piece of beachfront paradise awaits. 1.16 acres of prime breachfront land located on Guy Banks Road in Little Cayman. Excellent elevation of 12ft above sea level gradually sloping to the waterline makes prepping the land for building a step easier. This parcel is fit perfectly for a breathtaking vacation home or holiday rental in the relaxing vibe of Little Cayman.

## **Key Details**

Width Depth **135 389** 

Acreage View
1.16 Beach Front, Beach View