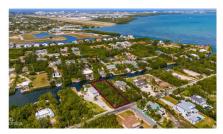

## **Red Bay Woodstock Dr Oversized Canal Front Lot**

Prospect/Spotts, Grand Cayman MLS# 418783

## CI\$535,000

**ANTHONY LAWSON**345-949-3521
anthony@bhhscaymanislands.com

**MORGAN SCHIRN** morgan@bhhscaymanislands.com

Discover an incredible waterfront canal-front house lot opportunity in the heart of Red Bay! This oversized 0.57-acre lot is the perfect setting to build your dream home or investment property. With direct canal access to the North Sound, it's ideal for boating enthusiasts and anyone who appreciates being on and near the water. The location is unbeatable—nestled in a quiet, family-friendly neighborhood, just minutes from the Grand Harbour Shopping District, top dining, essential amenities, and everyday conveniences. Contact us today!

## **Key Details**

Width Depth **88 270** 

Acreage View

0.57 Canal Front