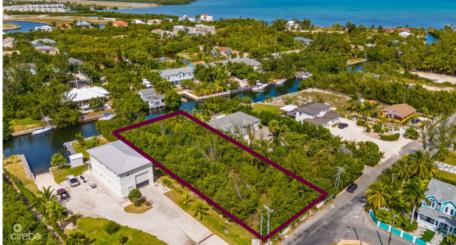

## **Red Bay Woodstock Dr Oversized Canal Front Lot**

Prospect/Spotts, Grand Cayman MLS# 418783

## CI\$535,000

**ANTHONY LAWSON**345-949-3521
anthony@bhhscaymanislands.com

**MORGAN SCHIRN** morgan@bhhscaymanislands.com

Discover an incredible waterfront canal-front house lot opportunity in the heart of Red Bay! This oversized 0.57-acre lot is the perfect setting to build your dream home or investment property. With direct canal access to the North Sound, it's ideal for boating enthusiasts and anyone who appreciates being on and near the water. The location is unbeatable—nestled in a quiet, family-friendly neighborhood, just minutes from the Grand Harbour Shopping District, top dining, essential amenities, and everyday conveniences. Contact us today!

## **Key Details**

Width Depth **88 270** 

Acreage View

0.57 Canal Front