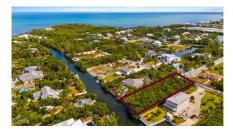

## **Red Bay Woodstock Dr Oversized Canal Front Lot**

Prospect/Spotts, Grand Cayman MLS# 418783

## CI\$535,000

**ANTHONY LAWSON**345-949-3521
anthony@bhhscaymanislands.com

**MORGAN SCHIRN** morgan@bhhscaymanislands.com

Discover an incredible waterfront canal-front house lot opportunity in the heart of Red Bay! This oversized 0.57-acre lot is the perfect setting to build your dream home or investment property. With direct canal access to the North Sound, it's ideal for boating enthusiasts and anyone who appreciates being on and near the water. The location is unbeatable—nestled in a quiet, family-friendly neighborhood, just minutes from the Grand Harbour Shopping District, top dining, essential amenities, and everyday conveniences. Contact us today!

## **Key Details**

Width Depth **88 270** 

Acreage View

0.57 Canal Front