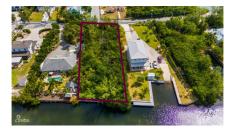

## **Red Bay Woodstock Dr Oversized Canal Front Lot**

Prospect/Spotts, Grand Cayman MLS# 418783

## CI\$535,000

**ANTHONY LAWSON**345-949-3521
anthony@bhhscaymanislands.com

**MORGAN SCHIRN** morgan@bhhscaymanislands.com

Discover an incredible waterfront canal-front house lot opportunity in the heart of Red Bay! This oversized 0.57-acre lot is the perfect setting to build your dream home or investment property. With direct canal access to the North Sound, it's ideal for boating enthusiasts and anyone who appreciates being on and near the water. The location is unbeatable—nestled in a quiet, family-friendly neighborhood, just minutes from the Grand Harbour Shopping District, top dining, essential amenities, and everyday conveniences. Contact us today!

## **Key Details**

Width Depth **88 270** 

Acreage View

0.57 Canal Front