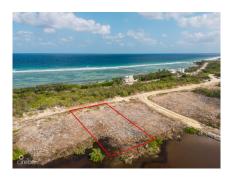

## 0.2885 Acre - North Shore Estates

North Side, Grand Cayman MLS# 418824

## CI\$162,156

YOANA BONILLA yoana@c21cayman.com

This is your chance to own a prime piece of paradise in a brandnew subdivision on Rum Point Drive! This oversized lot is not only spacious but also allow for the construction of a duplex, making it a fantastic investment opportunity. Why Choose This Lot? New Subdivision Perks - Enjoy modern infrastructure, well-planned roads, and a fresh, upscale community feel. Ideal Location - Just minutes away from Rum Point Club, known for its beachfront dining and laid-back island vibes. Close to Starfish Point - A peaceful, shallow beach where you can spot stunning starfish in crystal-clear waters. Near Top Restaurants - Indulge in some of the best island cuisine at nearby waterfront restaurants. Investment Potential - Whether building your dream home, a vacation rental, or an income-generating duplex, this lot offers strong resale and rental value. Don't miss out on this rare opportunity to be part of one of Grand Cayman's most soughtafter locations! Contact me today for more details.

## **Key Details**

 Width
 Depth

 92
 145

Acreage View

0.29 Garden View