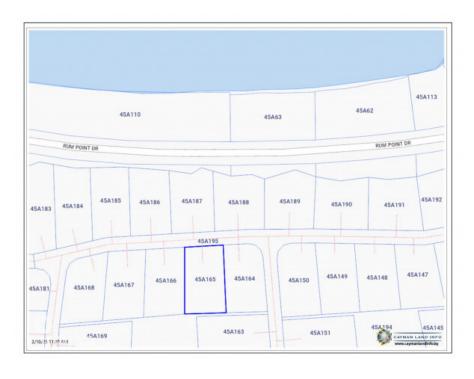

## 0.2885 Acre - North Shore Estates

North Side, Grand Cayman MLS# 418824

## CI\$162,156

YOANA BONILLA yoana@c21cayman.com

This is your chance to own a prime piece of paradise in a brandnew subdivision on Rum Point Drive! This oversized lot is not only spacious but also allow for the construction of a duplex, making it a fantastic investment opportunity. Why Choose This Lot? New Subdivision Perks - Enjoy modern infrastructure, well-planned roads, and a fresh, upscale community feel. Ideal Location - Just minutes away from Rum Point Club, known for its beachfront dining and laid-back island vibes. Close to Starfish Point - A peaceful, shallow beach where you can spot stunning starfish in crystal-clear waters. Near Top Restaurants - Indulge in some of the best island cuisine at nearby waterfront restaurants. Investment Potential - Whether building your dream home, a vacation rental, or an income-generating duplex, this lot offers strong resale and rental value. Don't miss out on this rare opportunity to be part of one of Grand Cayman's most soughtafter locations! Contact me today for more details.

## **Key Details**

 Width
 Depth

 92
 145

Acreage View

0.29 Garden View