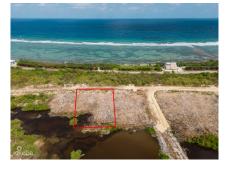

## 0.2885 Acre - North Shore Estates

North Side, Grand Cayman MLS# 418824

## CI\$162,156

YOANA BONILLA yoana@c21cayman.com

This is your chance to own a prime piece of paradise in a brandnew subdivision on Rum Point Drive! This oversized lot is not only spacious but also allow for the construction of a duplex, making it a fantastic investment opportunity. Why Choose This Lot? New Subdivision Perks - Enjoy modern infrastructure, well-planned roads, and a fresh, upscale community feel. Ideal Location - Just minutes away from Rum Point Club, known for its beachfront dining and laid-back island vibes. Close to Starfish Point - A peaceful, shallow beach where you can spot stunning starfish in crystal-clear waters. Near Top Restaurants - Indulge in some of the best island cuisine at nearby waterfront restaurants. Investment Potential - Whether building your dream home, a vacation rental, or an income-generating duplex, this lot offers strong resale and rental value. Don't miss out on this rare opportunity to be part of one of Grand Cayman's most soughtafter locations! Contact me today for more details.

## **Key Details**

 Width
 Depth

 92
 145

Acreage View

0.29 Garden View