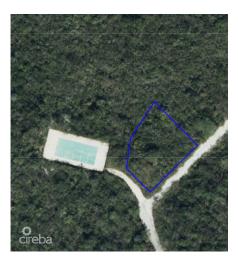

## US\$45,000

**MONA MIRZAIE** mona.mirzaie@theagencyre.com

INVESTOR ALERT! Own a Piece of Paradise on Sunshine Drive, Cayman Brac! This 12,634+ sq. ft. bluff-top lot sits at an impressive 80 feet above sea level, offering breathtaking views and a serene island retreat. With 100% waivers on stamp duty and building material import duties, investing and building here has never been more rewarding. Don't miss out on this exclusive opportunity—reach out today for more details!

## **Key Details**

Width Depth **125 101** 

Acreage View **0.29** Inland