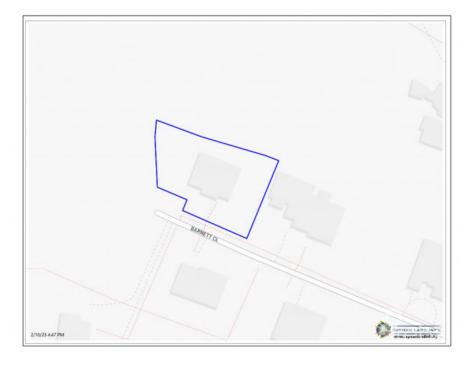

# Wbnw 64 Barnett Close Family Home.

West Bay, Grand Cayman MLS# 418852

### CI\$440,000

**LUCY WOOD** lucy@eracayman.com

Dear Potential Buyer, I am excited to present an excellent opportunity to purchase a home in the desirable West Bay Northwest district. This property features three bedrooms, two bathrooms, a living room, a dining room, and a kitchen. It is situated on a spacious 0.23-acre lot in a peaceful neighborhood, with various recreational activities available nearby. Homes of this quality are rare in today's market, so this is an opportunity you won't want to miss.