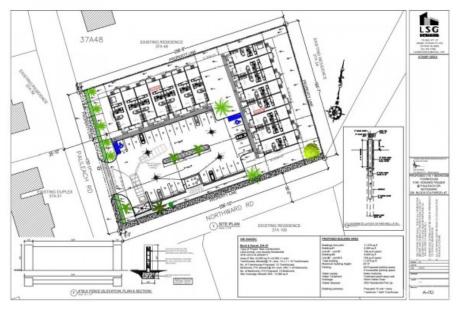

## CI\$315,000

YOANA BONILLA yoana@c21cayman.com

Discover North Palm Heights, a brand-new pre-construction complex featuring 15 exclusive 1-bedroom, 1-bathroom units, each spanning 760 sqft. of modern living space. Conveniently located in Northward, this sophisticated development is spectacular for investment or as a place to call home. Experience an elevated lifestyle where refined living reaches new heights. Enjoy a thoughtfully designed space that blends elegance and comfort seamlessly. Opportunities like this do not come around often! Secure your place in North Palm Heights today! Do not hesitate to call me for more information.