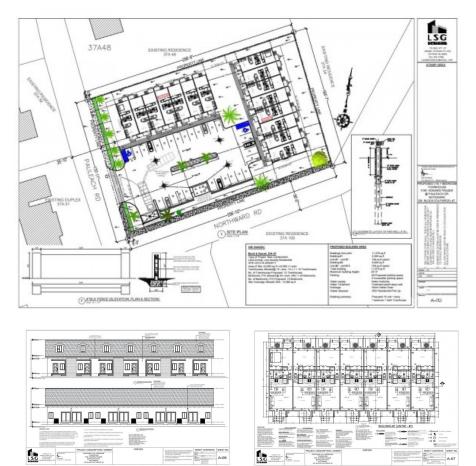

#### CI\$315,000

YOANA BONILLA yoana@c21cayman.com

Discover North Palm Heights, a brand-new pre-construction complex featuring 15 exclusive 1-bedroom, 1-bathroom units, each spanning 760 sqft. of modern living space. Conveniently located in Northward, this sophisticated development is spectacular for investment or as a place to call home. Experience an elevated lifestyle where refined living reaches new heights. Enjoy a thoughtfully designed space that blends elegance and comfort seamlessly. Opportunities like this do not come around often! Secure your place in North Palm Heights today! Do not hesitate to call me for more information.

## **Key Details**

| Bed<br>1                   | Bath<br><b>1</b>     |                             |
|----------------------------|----------------------|-----------------------------|
| View<br><b>Garden View</b> |                      |                             |
| Year Built<br><b>2025</b>  | Sq.Ft.<br><b>760</b> | Pets Allowed:<br><b>Yes</b> |