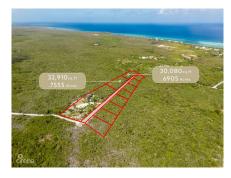

## CI\$150,400

Oversized Land Lot in Sunny Field, East End – A Rare Investment Opportunity! Unlock the potential of this expansive 30,080 sq. ft. (0.9605 acres) property, perfectly suited for investors, developers, or those dreaming of building their ideal home. Zoned for agricultural/residential use, this versatile lot offers endless possibilities—whether you envision a private estate, multiple homes, or a future development project. Priced right, this is an incredible opportunity to secure a substantial piece of land at exceptional value. With subdivision pending and individual block and parcel numbers to be assigned, now is the time to act! Don't miss out on this fantastic deal—contact me today to schedule a viewing and see the possibilities for yourself!

## **Key Details**

Width Depth **128 235** 

Acreage View

0.69 Garden View