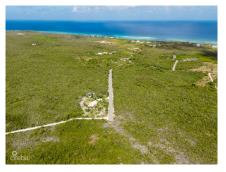

## CI\$150,400

Oversized Land Lot in Sunny Field, East End – A Rare Investment Opportunity! Unlock the potential of this expansive 30,080 sq. ft. (0.9605 acres) property, perfectly suited for investors, developers, or those dreaming of building their ideal home. Zoned for agricultural/residential use, this versatile lot offers endless possibilities—whether you envision a private estate, multiple homes, or a future development project. Priced right, this is an incredible opportunity to secure a substantial piece of land at exceptional value. With subdivision pending and individual block and parcel numbers to be assigned, now is the time to act! Don't miss out on this fantastic deal—contact me today to schedule a viewing and see the possibilities for yourself!