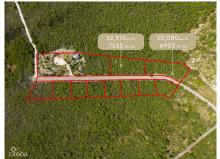

## CI\$150,400

Oversized Land Lot in Sunny Field, East End – A Rare Investment Opportunity! Unlock the potential of this expansive 30,080 sq. ft. (0.9605 acres) property, perfectly suited for investors, developers, or those dreaming of building their ideal home. Zoned for agricultural/residential use, this versatile lot offers endless possibilities—whether you envision a private estate, multiple homes, or a future development project. Priced right, this is an incredible opportunity to secure a substantial piece of land at exceptional value. With subdivision pending and individual block and parcel numbers to be assigned, now is the time to act! Don't miss out on this fantastic deal—contact me today to schedule a viewing and see the possibilities for yourself!

## **Key Details**

Width Depth **128 235** 

Acreage View

0.69 Garden View