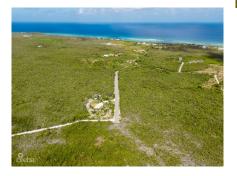

#### CI\$164,550

YOANA BONILLA yoana@c21cayman.com

Prime Investment Opportunity in Sunny Field, East End Seize the chance to own a sprawling 32,910 sq. ft. (0.7555 acres) lot in the thriving East End community! Whether you're looking to develop, invest, or build your dream home, this versatile agricultural/residential property offers endless possibilities. With subdivision potential and individual block and parcel allocation pending, this oversized lot is a rare find—perfect for savvy investors or future homeowners looking to secure valuable land in a rapidly expanding area. Priced to sell, this exceptional property won't last long! Don't miss out—contact me today for more details and to schedule a viewing.