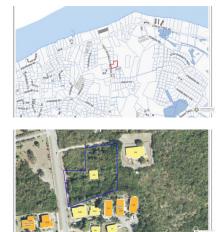

## Reduced! Prime 1.1 Acre In West Bay

West Bay, Grand Cayman MLS# 418956

## CI\$995,000

Rare and prime 1.11 acre parcel with 170ft road frotage on Capt Reginald Parsons Drive (Mount Pleasant Drive) - 7ft Above Sea Level and ready to build on. Zoned for 3 houses (possibly 4) or 16 apartments, hurry this is golden land!!!!!!!!!!!

## **Key Details**

| Width   | Depth         |
|---------|---------------|
| 216     | <b>246</b>    |
| Acreage | View          |
| 1.11    | <b>Inland</b> |

The information contained herein has been furnished by the owner and or their nominee and represented by them to be accurate. The listing company, agent and CIREBA MLS disclaims any liability or responsibility for any inaccuracies, errors or omissions in the represented information and all the information contained herein is subject to errors, omissions, price changes, prior sale or withdrawal, without notice and is at all times subject to verification by the purchaser.