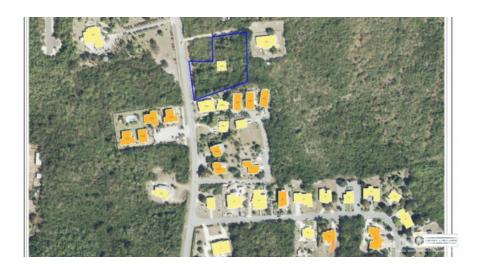

## Reduced! Prime 1.1 Acre In West Bay

West Bay, Grand Cayman MLS# 418956

## CI\$995,000

Rare and prime 1.11 acre parcel with 170ft road frotage on Capt Reginald Parsons Drive (Mount Pleasant Drive) - 7ft Above Sea Level and ready to build on. Zoned for 3 houses (possibly 4) or 16 apartments, hurry this is golden land!!!!!!!!!!!

## **Key Details**

| Width   | Depth         |
|---------|---------------|
| 216     | <b>246</b>    |
| Acreage | View          |
| 1.11    | <b>Inland</b> |

The information contained herein has been furnished by the owner and or their nominee and represented by them to be accurate. The listing company, agent and CIREBA MLS disclaims any liability or responsibility for any inaccuracies, errors or omissions in the represented information and all the information contained herein is subject to errors, omissions, price changes, prior sale or withdrawal, without notice and is at all times subject to verification by the purchaser.