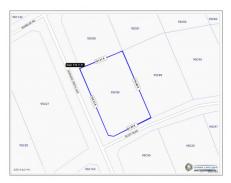

256 Crighton Building, Crewe Rd, PO BOX 1977, Grand Cayman, KY1-1104, Cayman Islands

Phone: +1 (345) 949-7099 Fax: +1 (345) 949-6819 Email: info@cireba.com

## **Brac Inland Property West End**

Cayman Brac West, Cayman Brac MLS# 419009

CI\$83,500













## **LIESEL VAN DER TOUW**

liesel@eracayman.com

Beautiful corner lot located inland Cayman Brac West and has high elevation. This property is ideal for a private home or long term rental. The lot is partially cleared and fill and waiting for your dream home.

## **Essential Information**

Type Status MLS# Listing Type
Land Reduced 419009 Low Density
Residential

## **Key Details**

Width Depth **102 159** 

Acreage View

0.38 Garden View