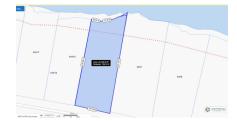

## Queen's Highway, Waterfront Parcel | 0.62 Acre

North East Coast / Colliers, Grand Cayman MLS# 419014

# Build Your Dream Home on This Exceptional Parcel of

This stunning piece of property offers the perfect canvas for your dream home. Elevated at 27 feet and gently sloping down to 13 feet closer to the water, this solid site requires no pilings or major substructure work, keeping construction costs lower. Positioned between two beautiful, existing homes, it provides both privacy and a welcoming sense of community.

With excellent road frontage and good depth, the property ensures a quiet, peaceful setting while still offering easy access. The sun sets behind the land, casting the perfect light to showcase the vibrant, ever-changing watercolors. Breathtaking, expansive views and refreshing tropical breezes complete the picture, making every day feel like a vacation.