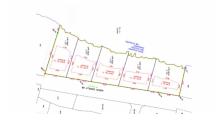

## US\$438,000

**DILLON CLAASSENS** 345-943-4556 dillon.claassens@remax.ky A rare find in Cayman; Oceanfront lots FOR SALE priced under usd\$495,000. This very affordable OCEAN FRONT lot is spectacular with sloping elevations up to 16ft which allows for amazing sunrise views and views of the bright blue colors of the Caribbean sea. Great snorkeling and marine life just steps away...Build your beachfront cottage today on this perfect size lot or land bank for your family's future. Land has white sandy beach with iron shore composite. No fill needed!! Soil test revealed solid rock underneath, am ideal foundation to build on. 83ft of ocean frontage!! Located along the most spectacular coastline of Colliers district in East End which is fast becoming a popular location with its clear coastline, nature attractions like the Botanic Gardens and Iguana Sanctuary, and an increase in facilities and amenities like Health City, great local restaurants, water sport activities and some of the best dive operations on island. As infrastructure is moving out this way and it will be easier to get in and out of town once the new bypass extension is completed, this land is a great investment. As Grand Cayman continues to be developed, demand for oceanfront land will continue to increase. This lot is priced to sell so don't miss out on this fantastic opportunity to secure your oceanfront parcel today. Sub-division is subject to final approvals. Call for additional plans

## **Key Details**

Width Depth **83 135** 

Acreage View

0.24 Beach Front, Water

**Front**