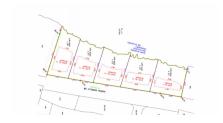

## Prime Oceantfront Land - House Lot #5

North East Coast / Colliers, Grand Cayman MLS# 419021

Land has white sandy beach with iron shore composite. This lot has just over **105ft of ocean frontage!!** 

Located along the most spectacular coastline of Colliers district in East End which is fast becoming a popular location with its clear coastline, nature attractions like the Botanic Gardens and Iguana Sanctuary, and an increase in facilities and amenities like Health City, great local restaurants, water sport activities and some of the best dive operations on island. As infrastructure is moving out this way and it will be easier to get in and out of town once the new bypass extension is completed, this land is a great investment. As Grand Cayman continues to be developed, demand for oceanfront land will continue to increase. This lot is priced to sell so don't miss out on this fantastic opportunity to secure your oceanfront parcel today. Sub-division is subject to final approvals. Call for additional plans and buildable footprint.

## **Key Details**

Width Depth **105 108** 

Acreage View

0.23 Beach Front, Water

**Front**