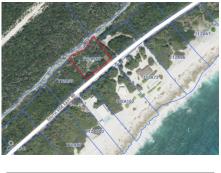

## Expansive 0.67 Acre Lot On South Side Road, Cayman Brac

Cayman Brac East, Cayman Brac MLS# 419036

## CI\$148,000

SONNY CAMPO-DI MAURO 345-949-2100 sonny@c21cayman.com An expansive parcel of land in a great location, ready for development. The property is filled and primed for your next project. Perfect for building your dream home or a vacation rental property, with endless potential to create a unique space tailored to your vision. The location offers convenience and appeal, making it a prime opportunity for both personal and investment purposes. Don't miss out on the chance to own a piece of paradise in Cayman Brac. Photo sourced by: Cayman Land Info.