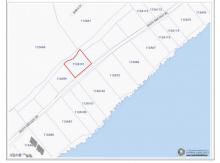

## Expansive 0.67 Acre Lot On South Side Road, Cayman Brac

Cayman Brac East, Cayman Brac MLS# 419036

## CI\$148,000

SONNY CAMPO-DI MAURO 345-949-2100 sonny@c21cayman.com An expansive parcel of land in a great location, ready for development. The property is filled and primed for your next project. Perfect for building your dream home or a vacation rental property, with endless potential to create a unique space tailored to your vision. The location offers convenience and appeal, making it a prime opportunity for both personal and investment purposes. Don't miss out on the chance to own a piece of paradise in Cayman Brac. Photo sourced by: Cayman Land Info.