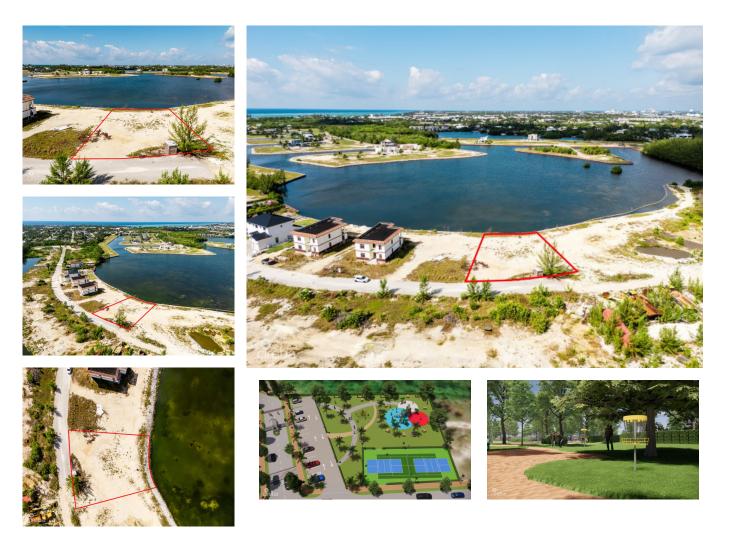

| 1711 |
|------|
|      |
|      |
|      |
|      |
|      |
|      |

AILIE POWER ailie.power@theagencyre.com

Experience the joy and serenity that comes from living on the water. Auburn Bay is a new family-friendly community on the waterfront, perfectly positioned just minutes from the vibrant amenities of Grand Harbour. This new development from NCB epitomises the art of community. The gated Auburn Bay will feature a well-designed, family-oriented neighborhood with amenities that connect residents, including a community pool, children's playground, tennis and pickleball courts, green spaces and a fully equipped gym. With direct access to the North Sound, it's an ideal location for those who love life on the water. Lot 45 is the best-priced parcel in this highly anticipated development, offering one of the most coveted locations within Auburn Bay. This 0.23-acre parcel benefits from wide-reaching views across the bay and is ideally situated in the heart of the community, close to amenities. Whether you've been searching for the perfect community to build your dream home or invest in an exceptional waterfront property, this lot presents an unparalleled opportunity. Completion is scheduled for Q4 2025. Don't miss your chance to be part of this premier waterfront enclave—contact us today for more information! Note: Boundary lines are for illustrative purposes only.

## **Key Details**

Width 95

Acreage View
0.23 Canal Front, Water
Front

Depth

125

The information contained herein has been furnished by the owner and or their nominee and represented by them to be accurate. The listing company, agent and CIREBA MLS disclaims any liability or responsibility for any inaccuracies, errors or omissions in the represented information and all the information contained herein is subject to errors, omissions, price changes, prior sale or withdrawal, without notice and is at all times subject to verification by the purchaser.