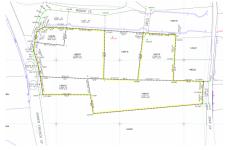

## North Church St Prime Development Site

George Town, Grand Cayman MLS# 418263

US\$5,300,000

JEREMY HURST 345-623-1111 jeremy@irg.ky

**TRISHA JOHNSON** 345-623-1111 trisha@irg.ky

Prime George Town Land Assemblage offering direct ocean front views along with an already strong but, about to be significantly improved, location. The site boasts 240 feet (approx) of North Church Street road frontage with impressive ocean views and an additional 500 feet (approx) on the new Wahoo Close/Godfrey Nixon Way extension linking the Esterly Tibbets Bypass directly to North Church Street across Eastern Avenue. This major new road, once opened will make this already attractive site even more desirable and ideal for an premier office, mixed use of primarily retail development with high kerb appeal and great views. The site, which will still total just over two-acres once the road is complete, can be developed to five storeys and the rear lots provide excellent parking and the opportunity for further development as say storgage units or apartments with direct access onto Diaz Lane. The site is high and dry and well elevated to around 8' above mean sea level and currently developed as an asphalt-surfaced parking lot offering an income opportunity whilst plans for the site are being developed.

## **Key Details**

Width Depth **240 540** 

Acreage View

2.74 Water View