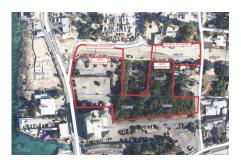

## North Church St Prime Development Site

George Town, Grand Cayman MLS# 418263

US\$5,300,000

JEREMY HURST 345-623-1111 jeremy@irg.ky

**TRISHA JOHNSON** 345-623-1111 trisha@irg.ky

Prime George Town Land Assemblage offering direct ocean front views along with an already strong but, about to be significantly improved, location. The site boasts 240 feet (approx) of North Church Street road frontage with impressive ocean views and an additional 500 feet (approx) on the new Wahoo Close/Godfrey Nixon Way extension linking the Esterly Tibbets Bypass directly to North Church Street across Eastern Avenue. This major new road, once opened will make this already attractive site even more desirable and ideal for an premier office, mixed use of primarily retail development with high kerb appeal and great views. The site, which will still total just over two-acres once the road is complete, can be developed to five storeys and the rear lots provide excellent parking and the opportunity for further development as say storgage units or apartments with direct access onto Diaz Lane. The site is high and dry and well elevated to around 8' above mean sea level and currently developed as an asphalt-surfaced parking lot offering an income opportunity whilst plans for the site are being developed.