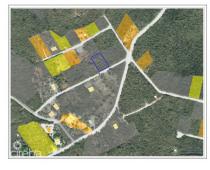

## **Bluff Land -cayman Brac**

Cayman Brac East, Cayman Brac MLS# 419055

| Width      | Depth         |
|------------|---------------|
| <b>100</b> | <b>149</b>    |
| Acreage    | View          |
| 0.35       | <b>Inland</b> |

The information contained herein has been furnished by the owner and or their nominee and represented by them to be accurate. The listing company, agent and CIREBA MLS disclaims any liability or responsibility for any inaccuracies, errors or omissions in the represented information and all the information contained herein is subject to errors, omissions, price changes, prior sale or withdrawal, without notice and is at all times subject to verification by the purchaser.