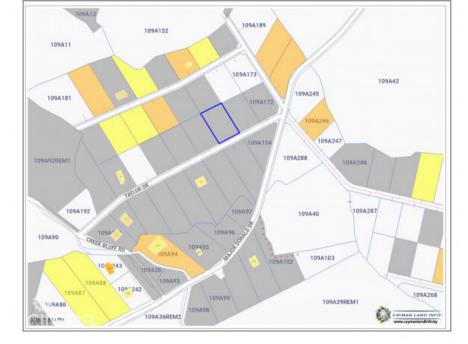

## **Bluff Land -cayman Brac**

Cayman Brac East, Cayman Brac MLS# 419055

| Width      | Depth         |
|------------|---------------|
| <b>100</b> | <b>149</b>    |
| Acreage    | View          |
| 0.35       | <b>Inland</b> |

The information contained herein has been furnished by the owner and or their nominee and represented by them to be accurate. The listing company, agent and CIREBA MLS disclaims any liability or responsibility for any inaccuracies, errors or omissions in the represented information and all the information contained herein is subject to errors, omissions, price changes, prior sale or withdrawal, without notice and is at all times subject to verification by the purchaser.