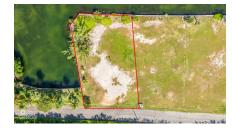

## Waterfront Lot @ Patricks Island!

Prospect/Spotts, Grand Cayman MLS# 419057

## CI\$495,000

**EJ BODDEN** ej@eracayman.com

This beautiful 0.42 acre canal front lot is perfect for those who cherish the boating lifestyle. Build your dream home in this tranquil area and enjoy easy access to the North Sound, Rum Point and Stingray City. The Sea wall is already in place. This is an inside corner lot offering security and privacy. Sea wall in place offering protection for your yacht or boats. The lot is near to Countryside Village, Grand Harbour, and Harbour Walk and their respective amenities, including supermarkets, pharmacies, banks, restaurants/bars, liquor stores, and other shops. George Town, the capital, the school district, and the Seven Mile Beach area, are a 15–20-minute commute during non-peak traffic hours.

## **Key Details**

Width Depth **111 168** 

Acreage View

0.42 Water Front