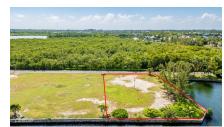

## Waterfront Lot @ Patricks Island!

Prospect/Spotts, Grand Cayman MLS# 419057

## CI\$495,000

**EJ BODDEN** ej@eracayman.com

This beautiful 0.42 acre canal front lot is perfect for those who cherish the boating lifestyle. Build your dream home in this tranquil area and enjoy easy access to the North Sound, Rum Point and Stingray City. The Sea wall is already in place. This is an inside corner lot offering security and privacy. Sea wall in place offering protection for your yacht or boats. The lot is near to Countryside Village, Grand Harbour, and Harbour Walk and their respective amenities, including supermarkets, pharmacies, banks, restaurants/bars, liquor stores, and other shops. George Town, the capital, the school district, and the Seven Mile Beach area, are a 15–20-minute commute during non-peak traffic hours.