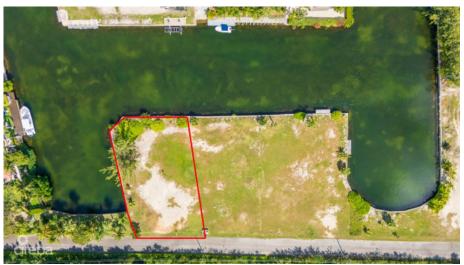

## CI\$495,000

**EJ BODDEN** ej@eracayman.com

This beautiful 0.42 acre canal front lot is perfect for those who cherish the boating lifestyle. Build your dream home in this tranquil area and enjoy easy access to the North Sound, Rum Point and Stingray City. The Sea wall is already in place. This is an inside corner lot offering security and privacy. Sea wall in place offering protection for your yacht or boats. The lot is near to Countryside Village, Grand Harbour, and Harbour Walk and their respective amenities, including supermarkets, pharmacies, banks, restaurants/bars, liquor stores, and other shops. George Town, the capital, the school district, and the Seven Mile Beach area, are a 15–20-minute commute during non-peak traffic hours.

## **Key Details**

Width Depth **111 168** 

Acreage View

0.42 Water Front