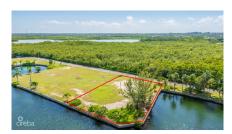

## Waterfront Lot @ Patricks Island!

Prospect/Spotts, Grand Cayman MLS# 419057

## CI\$495,000

**EJ BODDEN** ej@eracayman.com

This beautiful 0.42 acre canal front lot is perfect for those who cherish the boating lifestyle. Build your dream home in this tranquil area and enjoy easy access to the North Sound, Rum Point and Stingray City. The Sea wall is already in place. This is an inside corner lot offering security and privacy. Sea wall in place offering protection for your yacht or boats. The lot is near to Countryside Village, Grand Harbour, and Harbour Walk and their respective amenities, including supermarkets, pharmacies, banks, restaurants/bars, liquor stores, and other shops. George Town, the capital, the school district, and the Seven Mile Beach area, are a 15–20-minute commute during non-peak traffic hours.

## **Key Details**

Width Depth **111 168** 

Acreage View

0.42 Water Front