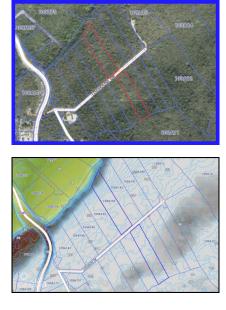

## **Cayman Brac Loghouse Drive 2.74 Acres**

Cayman Brac East, Cayman Brac MLS# 419632

### CI\$215,000

KRAIG HISLOP 345-949-7677 kraig@rainbow.ky

Situated on the coveted Bluff Edge of Cayman Brac's peaceful Eastern side, this rare 2.74-acre parcel offers exceptional privacy and captivating beauty. Perched over 110 feet above sea level, the property commands breathtaking, uninterrupted views of the shimmering Caribbean Sea. Its elevated position captures cooling breezes and showcases some of the island's most spectacular sunsets. With its expansive size, seclusion, and sought-after Bluff Edge location, this is the perfect site for a private estate, luxury villa, or investment in one of the Cayman Islands' most dramatic landscapes.

Acreage View
2.74 Water View