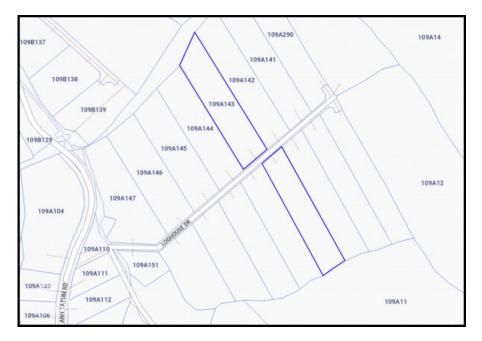

## **Cayman Brac Loghouse Drive 2.74 Acres**

Cayman Brac East, Cayman Brac MLS# 419632

### CI\$215,000

KRAIG HISLOP 345-949-7677 kraig@rainbow.ky

Situated on the coveted Bluff Edge of Cayman Brac's peaceful Eastern side, this rare 2.74-acre parcel offers exceptional privacy and captivating beauty. Perched over 110 feet above sea level, the property commands breathtaking, uninterrupted views of the shimmering Caribbean Sea. Its elevated position captures cooling breezes and showcases some of the island's most spectacular sunsets. With its expansive size, seclusion, and sought-after Bluff Edge location, this is the perfect site for a private estate, luxury villa, or investment in one of the Cayman Islands' most dramatic landscapes.

Acreage View
2.74 Water View